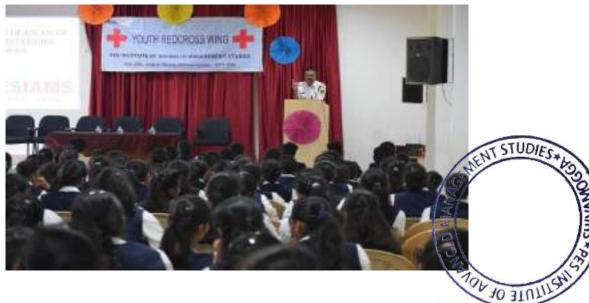

Other Control

All the girl Students are hereby informed to attend a Guest Talk on "Women's Safety and Empowerment" on 27-09-2018, at 11.00AM as a part of Gender Equity Programme arranged by the Sexual Harasament Redressal cell at the seminar hall of PESIAMS.