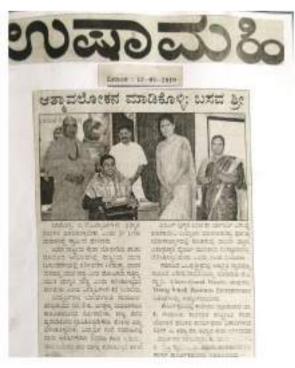

# ವಿದ್ಯಾರ್ಥಿರಳು ಅತ್ಯಾವಲೋಕವ ಮಾಡಿಕೊಳ್ಳಲು ಕರೆ ಪರಮ ಪೂಟ್ನ ಶ್ರೀ ಇನವ ಮರುಳಕಿದ್ದ ವ್ಯಾಮೀಕ

ರಾರ್ಯಕ್ರಮಗಳು ಕೇವೂ ವಾಂಕೇತಿಕ ಜಿಕ್ಕರಣಿಗಳು ಮಾತ್ರ ಜಿಗಿರರೇ ವಿದ್ಯಾರ್ಥಿಗಳು ತಮ್ಮ ನಿತ್ಯ ಭರುಕಿನಲ್ಲಿ ವಿವೇಧಾನಂದರವರ ಅಂತನೆಗಳನ್ನು ರೂಡಿಸಿಕೊಳ್ಳಬೇಕು ಎಂದು ವಿಜಎನ್ ಜ್ರಹ್ನನ ಅಂಜ ಕಾರ್ಯಕರ್ತಿಗಳಾರ ಶ್ರೀಮತಿ ಎನ್.ಮೈ ಜರುಣಾರೇವಿಯವರು ರಾಷ್ಟ್ರೀಯ ನೇವಾ ಯೋಚನೆಯ ಪ್ರಚಿಕರ ಪತಿಯುಂದ ಜಯೋಜಿಸಿದ್ದ ರಾಷ್ಟ್ರೀಯ ಯುವ ದಿವಾಕರಣೆಯನ್ನು ದಿವಾಂಕ: 12~01~2019 ರಂದು ಖುದ್ದಾಣಸಿ ಮಾತವಾಡಿದರು. ಪ್ರತಿನಿತ್ಯ ಯೋಗಾಲ್ಯಾನರಲ್ಲಿ ತೊಡಗುವುದರಿಂದ ರಾಷ್ಟ್ರನ, ಬಿಕಾಗ್ರಚಿತ್ರತೆ ರೈರ್ಯ ಮುಂತಾದ ಸಂಪ್ರಾರಗಳನ್ನು ಬೆಳೆಸಿಕೊಳ್ಳಬಹುರು ಎಂದು ಸಂಪ್ರ

ಪರಮ ಪೂಟ್ಯ ಶ್ರೀ ಭವದ ಮರುಆಶಿರ್ಧ ವ್ಯಾಮೀಜಯವರು ತಮ್ಮ ಅರ್ಶಿವಕ್ತವರಲ್ಲಿ ಮುಂದಿನ ವರ್ಷ ಭಾರತ ರೇಶವನ್ನು ಯುವ ರಾಷ್ಟ್ರ ಎಂದು ಹೋಷಿನದಾಗುತ್ತಿದ್ದು, ಯುವ ಕಾಡ್ವು ಎಂದು ಕರೆಸಿಕೊಳ್ಳುವಂತಾಗಲೇಕು ಎಂದು ನಿದ್ಯಾಥಿಗಳಿಗೆ ಕರೆ ನೀಡಿರರು. ನಿದ್ಯಾರ್ಥಿಗಳು ಯಾವಾಗಲೂ ಸಂಘರ್ಣ ಜಾಗ್ಯತರಿಂದ ಬರಲೇಕು. ಆಗತ್ತನ್ನು ಯಾವಾಗಲೂ ಕುತ್ಯೂಕುಲಿಂದ ನೋಡಲೇಕು. ತೆರೆದ ಕಣ್ಣು ತೆರೆದ ಸ್ವರಯರಿಂದ ದ್ರಹಿಸಿಕೊಳ್ಳಬೇಕಂಬ ಸಂಭಾವನ್ನು ಭೆಳೆಸಿಕೊಳ್ಳಬೇಕು. ನಿದ್ಯಾರ್ಥಿಗಳಿಗೆ ಸಮಾಜರಲ್ಲ ವಾವಾ ಅಕರ್ಷಣೆಗಳು ಬರ್ಧರೂ ಕೂಡ ಅಮೂಲ್ಯವಾದ ಬರುಕಿನ ದಾರಿಯನ್ನು ಕಂಡುಕೊಳ್ಳಬೇಕಾಗಿರೆ. ನಿದ್ಯಾರ್ಥಿಗಳು ಕೀಳೆರೆಮೆಯನ್ನು ತೊರೆದು, ಅಪಾರವಾದ ಅತ್ಯ ನಿಶ್ವಾಮ, ಅತ್ಯ ಸ್ಟ್ರೆರ್ಯ ಭೆಳೆಸಿಕೊಳ್ಳಬೇಕು. ಸೂಜಿ ಪ್ರಾರ್ಥನೆಗಳಂತಹ ಸಂಸ್ಥಾರಗಳು ನಿದ್ಯಾರ್ಥಿಗಳಿಗೆ ಅತ್ಯಾವರೋಕನ ಮಾಡಿಕೊಳ್ಳಲು ನಹಾಯಕವಾಗುತ್ತದೆ. ನಿದ್ಯಾರ್ಥಿಗಳು ಅಧಿವಾರ್ಯ ಮತ್ತು ಅಗತ್ಯತೆಗಳನ್ನು ಗುರುತಿಸಿಕೊಂಡು ತಾವು ಕೂತ ನಿದ್ಯೆಯನ್ನು ರೈನಂದಿನ ಆಭವನದಲ್ಲ ಅನುಸಂಧಾನ ಮಾಡಿಕೊಂಡು ತಂದೆ ತಾಂಬ ಹಾಗೂ ತಮ್ಮ ಅತ್ಯಗಳ ಮುಂದೆ ತಮ್ಮನ್ನು ತಾವು ತೆರೆದುಕೊಳ್ಳಬೇಕು ಎಂದರು.