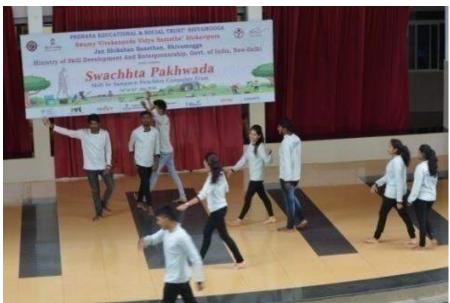

appreciated the efforts of the students who participated in the competitions.

Dr. H S Nagraja, noted Educationalist, Columnist and Founder of BASE Bengaluru, who was another chief guest while distributing prizes and certificates to the winners, encouraged the students to participate more in such activities in the future as it develops self confidence, satisfaction and self esteem.

Dr. R. Nagaraja, CCA of PES Trust proposed vote of thanks.

A creative street play enacted by the students of PESIAMS College and directed by a budding artist Sri Nagaraj Neel, Karnataka State Best Actor Awardee of 2014, highlighting the importance of cleanliness among the public and promoting the concept of awareness about the harmful effects of smoking and open defecation was also held on the occasion.









Principal



## **ಎಇಎಸ್ ಇನ್ಫ್ಡ್ಯೂಟ್ ಆಫ್ ಉಡ್ಡಾನ್ಫ್ಡ್ ಮ್ಯಾನೇಜ್**ಮೆಂಟ್ ಸ್ವಡೀಸ್

(ಕುವೆಂದು ವಿಶ್ವವಿದ್ಯಾನಿಲಯದ ಸಂಯೋಜನೆಗೊಳವಟ್ಟದ ಮತ್ತು ಕರ್ನಾಟಕ ಸರ್ಕಾರದ ಮಾನ್ಯತೆ ಪಡೆದಿದೆ) ಎನ್ ಪೆಚ್ 206, ಸಾಗರ ರಸ್ತೆ, ಶಿವಮೊಗ್ಗ – 577 204 (ಕರ್ನಾಟಕ)

Phone: 8147053085

PES Institute of Advanced Management Studies

( Affiliated to Kuvempu University, Recognized by Govt. of Karnataka)

Website: pestrust.edu.in/pesiams

N H-206, Sagar Road, Shivamogga - 577 204 (Karnataka)

Date: 14-06-2018

### Circular

All the students are hereby informed that "International Yoga Day" will be held on 21-06-2018 under the banner of Indian Red-Cross Unit. All the students are requested to attend the program in the PESIAMS Seminar Hall at 10:30 am.

| Class         | Faculty Name    | Signature    |
|---------------|-----------------|-------