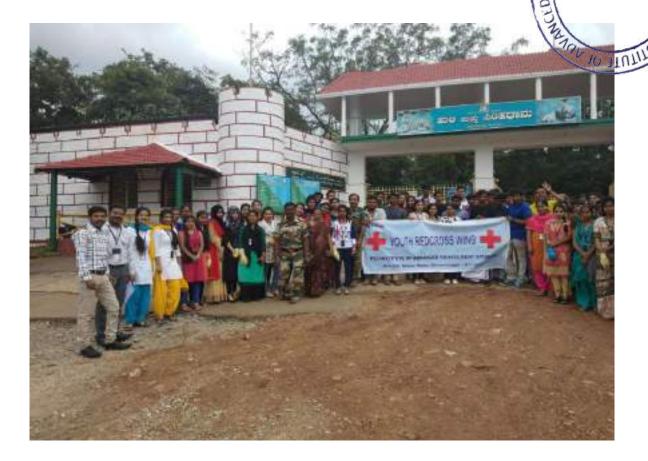

### **Celebration of Swachh Bharat Divas**

The Prime Minister of India, Shri Narendra Modi, launched the Swachh Bharat Mission on 2nd October, 2014, for creating awareness among the public about the cleanliness. The Mission aims to achieve a Swachh Bharat by 2019 as a fitting tribute to Mahatma Gandhi on his 150th birth anniversary.

The Youth Red Cross Unit of our college organized an activity to promote "Swachh Bharat Abhiyan" lieu of Swachh Bharat Abhiyaan in Lion Safari, Tyavarekoppa, Shimoga. On this occasion Youth Red Cross volunteers cleaned the campus. The students took the initiative to clean the Safari surroundings.