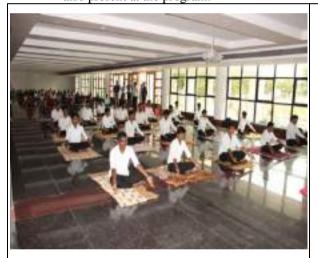

**Report: Republic Day** 

26-01-2019

| Date           | Name of the Event | Objective of the<br>Event                        | Chief Guests                                                              | Target<br>audience         | No. of<br>Students<br>Participate<br>d |
|----------------|-------------------|--------------------------------------------------|---------------------------------------------------------------------------|----------------------------|----------------------------------------|
| 26-01-<br>2019 | Republic Day      | To mark the celebration of the 70th Republic Day | Sri Uday Kumar<br>PES Trustee,<br>Shivamogga                              | All department al Students | 50 Students                            |
|                |                   |                                                  | Dr. R Nagaraja<br>Chief Coordinator,<br>Administration, PES<br>Shivamogga |                            | 22 Faculties                           |

- Sri Uday Kumar unfurled the national flag. This was followed by our National Anthem 'Jan Gan Man' sung by a team of students.
- Dr. R. Nagaraja while addressing the gathering, 26<sup>th</sup> of January is a gala day for every Indian. On 26<sup>th</sup> Jan. 1950, the Constitution of India came into force and our country, India became the Republic. We celebrate this day as a festival every year.
- The program ended with a sincere gratitude to the guests on behalf of the PES trust and proposed a vote of thanks. During the program all Principals, all departmental HODs, Staff members and students were also present at the program.