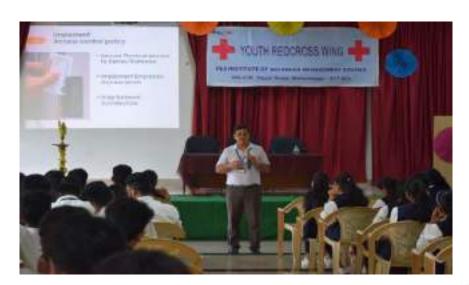

### **Celebration of Swachh Bharat Divas**

The Prime Minister of India, Shri Narendra Modi, launched the Swachh Bharat Mission on 2nd October, 2014, for creating awareness among the public about the cleanliness. The Mission aims to achieve a Swachh Bharat by 2019 as a fitting tribute to Mahatma Gandhi on his 150th birth anniversary.

The Youth Red Cross Unit of our college organized an activity to promote "Swachh Bharat Abhiyan" lieu of Swachh Bharat Abhiyaan in Lion Safari, Tyavarekoppa, Shimoga. On this occasion Youth Red Cross volunteers cleaned the campus. The students took the initiative to clean the Safari surroundings.