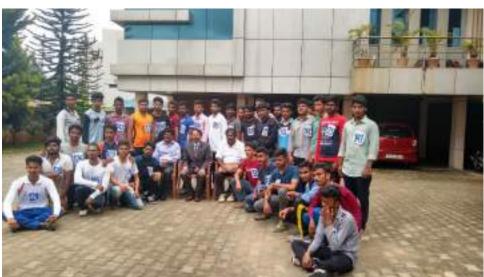

**Report: Republic Day** 

26-01-2019

| Date           | Name of the Event | Objective of the<br>Event                        | Chief Guests                                                              | Target<br>audience         | No. of<br>Students<br>Participate<br>d |
|----------------|-------------------|--------------------------------------------------|---------------------------------------------------------------------------|----------------------------|----------------------------------------|
| 26-01-<br>2019 | Republic Day      | To mark the celebration of the 70th Republic Day | Sri Uday Kumar<br>PES Trustee,<br>Shivamogga                              | All department al Students | 50 Students                            |
|                |                   |                                                  | Dr. R Nagaraja<br>Chief Coordinator,<br>Administration, PES<br>Shivamogga |                            | 22 Faculties                           |

- Sri Uday Kumar unfurled the national flag. This was followed by our National Anthem 'Jan Gan Man' sung by a team of students.
- Dr. R. Nagaraja while addressing the gathering, 26<sup>th</sup> of January is a gala day for every Indian. On 26<sup>th</sup> Jan. 1950, the Constitution of India came into force and our country, India became the Republic. We celebrate this day as a festival every year.
- The program ended with a sincere gratitude to the guests on behalf of the PES trust and proposed a vote of thanks. During the program all Principals, all departmental HODs, Staff members and students were also present at the program.