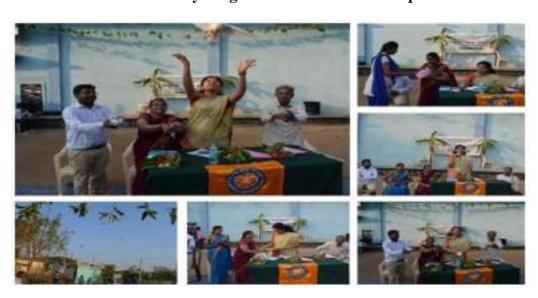

**Report: Republic Day** 

26-01-2019

| Date           | Name of the Event | Objective of the<br>Event                        | Chief Guests                                                              | Target<br>audience         | No. of<br>Students<br>Participate<br>d |
|----------------|-------------------|--------------------------------------------------|---------------------------------------------------------------------------|----------------------------|----------------------------------------|
| 26-01-<br>2019 | Republic Day      | To mark the celebration of the 70th Republic Day | Sri Uday Kumar<br>PES Trustee,<br>Shivamogga                              | All department al Students | 50 Students                            |
|                |                   |                                                  | Dr. R Nagaraja<br>Chief Coordinator,<br>Administration, PES<br>Shivamogga |                            | 22 Faculties                           |

- Sri Uday Kumar unfurled the national flag. This was followed by our National Anthem 'Jan Gan Man' sung by a team of students.
- Dr. R. Nagaraja while addressing the gathering, 26<sup>th</sup> of January is a gala day for every Indian. On 26<sup>th</sup> Jan. 1950, the Constitution of India came into force and our country, India became the Republic. We celebrate this day as a festival every year.
- The program ended with a sincere gratitude to the guests on behalf of the PES trust and proposed a vote of thanks. During the program all Principals, all departmental HODs, Staff members and students were also present at the program.

# "ಭಾರತ ಸಂವಿಧಾನಬದ್ಧ ಸರ್ವಸ್ಥತಂತ್ರರಾಷ್ಟ್"

- ಡಾ. ಆರ್ ನಾಗರಾಜ

ವಿಭಿನ್ನ ಭಾಷೆ ಮತ್ತು ಸಂಸ್ಕೃತಿಗಳ ಜನರು ಶಾಂತಿ ಮತ್ತು ಸಾಮರಸ್ವದೊಂದಿಗೆ ವಾಸಿಸುವ ಬಹು ಜನಾಂಗೀಯತೆಯ ಭೂಮಿ ಭಾರತವಾಗಿದೆ. ಭಾರತವು ವಿಶ್ವದಾದ್ಯಂತತನ್ನ ಸಾಂಸ್ಕೃತಿಕ ವೈವಿಧ್ಯತೆ ಮತ್ತು ವರ್ಣರಂಜಿತ ಉತ್ತವಗಳಿಗೆ ಹೆಸರುವಾಸಿಯಾಗಿದೆ ಎಂಬ ಆಶಯದೊಂದಿಗೆ ಪಿಇಎಸ್ ಸಮೂಹ ಸಂಸ್ಥೆಗಳ ವತಿಯಿಂದ 70ನೇ ಗಣರಾಜ್ಯೋತವಕಾರ್ಯಕ್ರಮದಧ್ವಜಾರೋಹಣವನ್ನು ಸಂಸ್ಥೆಯ ಟ್ರಸ್ಟಿಗಳಾದ ಶ್ರೀಯುತ ಉದಯಕುಮಾರ್ ಅವರು ಧ್ವಜಾರೋಹಣವನ್ನುನೆರವೇರಿಸಿ ಸೇರಿರುವಎಲ್ಲರಿಗೂಗಣರಾಜ್ಯೋತವದ ಶುಭಾಷಯವನ್ನು ತಿಳಿಸಿದರು.

ಪಿಇಎಸ್ ಸಮೂಹ ಸಂಸ್ಥೆಯ ಆಡಳಿತಾಧಿಕಾರಿಗಳಾದ ಶ್ರೀಯುತಡಾ. ಆರ್ ನ್ಯಾಗರಾಜಅವರು ಮಾತನಾಡುತ್ತಾ ಭಾರತವು ಸಂವಿಧಾನಬದ್ಧವಾಗಿ ಸರ್ವಸ್ಥತಂತ್ರರಾಷ್ಟ್ರವಾಗಿದ್ದು 1950 ಜನವರಿ 26 ರಂದು ನಮ್ಮರಾಷ್ಟ್ರವು ಸಂವಿಧಾನಕ್ಕನುಗುಣವಾಗಿ ನಡೆಯಲಾರಂಭಿಸಿತು. ಹಾಗಾಗಿ ಈ ದಿನವನ್ನುಗಣರಾಜ್ಯೋತ್ತವ ದಿನವನ್ನಾಗಿಆಚರಿಸುತ್ತೇವೆ. ಈ ದಿನವನ್ನುರಾಷ್ಟ್ರೀಯ ಹಬ್ಬವನ್ನಾಗಿಆಚರಿಸುತ್ತೇವೆಎಂದು ಸಂವಿಧಾನದ ಮೂಲಭೂತ ಆಶಯಗಳನ್ನು ಮನದಟ್ಟುಮಾಡಿಕೊಟ್ಟರು.