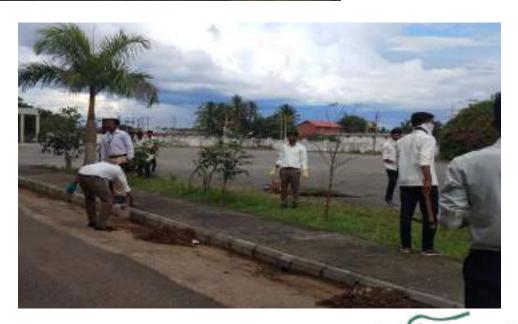

### **Celebration of Swachh Bharat Divas**

The Prime Minister of India, Shri Narendra Modi, launched the Swachh Bharat Mission on 2nd October, 2014, for creating awareness among the public about the cleanliness. The Mission aims to achieve a Swachh Bharat by 2019 as a fitting tribute to Mahatma Gandhi on his 150th birth anniversary.

The Youth Red Cross Unit of our college organized an activity to promote "Swachh Bharat Abhiyan" lieu of Swachh Bharat Abhiyaan in Lion Safari, Tyavarekoppa, Shimoga. On this occasion Youth Red Cross volunteers cleaned the campus. The students took the initiative to clean the Safari surroundings.