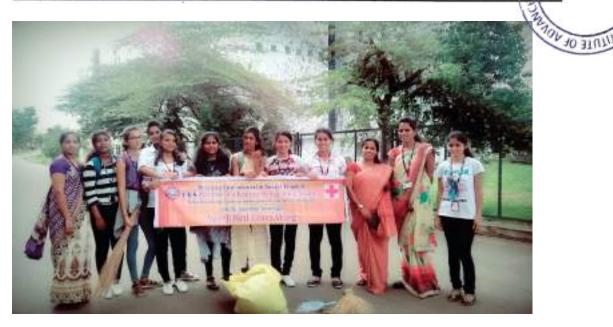

# Report on State Level YRC Girls Motivation Camp-2019

Youth Red Cross Wing of IRCS Mysuru District Branch, organized YRC GIRLS Motivation Camp 2019 from 08/01/2019 to 12/01/2019. For this camp an opportunity was provided to participate 05 Youth Red Cross Girls Volunteers from each university. Totally 153 girls volunteers from different universities participated in the camp.

Mahamayi D Prabhu, II Semester B.Com, of our college attended the Motivation Camp 2019 and other Youth Red Cross Girls Volunteers were deputed from Kuvempu University.

Principal

PES Institute of Advanced Management Studies