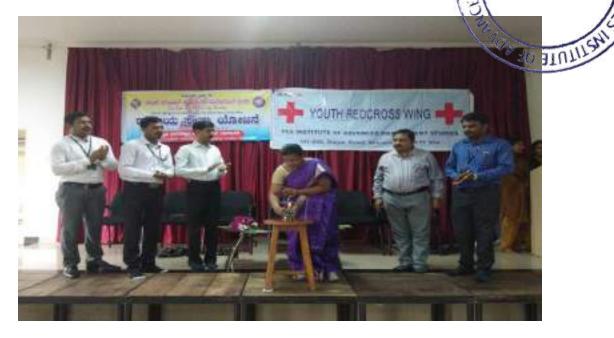

**Report: Republic Day** 

26-01-2019

| Date           | Name of the Event | Objective of the<br>Event                        | Chief Guests                                                              | Target<br>audience         | No. of<br>Students<br>Participate<br>d |
|----------------|-------------------|--------------------------------------------------|---------------------------------------------------------------------------|----------------------------|----------------------------------------|
| 26-01-<br>2019 | Republic Day      | To mark the celebration of the 70th Republic Day | Sri Uday Kumar<br>PES Trustee,<br>Shivamogga                              | All department al Students | 50 Students                            |
|                |                   |                                                  | Dr. R Nagaraja<br>Chief Coordinator,<br>Administration, PES<br>Shivamogga |                            | 22 Faculties                           |

- Sri Uday Kumar unfurled the national flag. This was followed by our National Anthem 'Jan Gan Man' sung by a team of students.
- Dr. R. Nagaraja while addressing the gathering, 26<sup>th</sup> of January is a gala day for every Indian. On 26<sup>th</sup> Jan. 1950, the Constitution of India came into force and our country, India became the Republic. We celebrate this day as a festival every year.
- The program ended with a sincere gratitude to the guests on behalf of the PES trust and proposed a vote of thanks. During the program all Principals, all departmental HODs, Staff members and students were also present at the program.