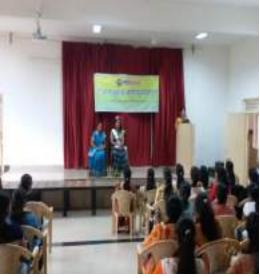

#### National Youth Day- Swami Vivekananda Jayanthi Report

Date: 12-01-2019

| Date           | Name of the Event                                     | Objective of the Event                                                           | Chief Guests                                                      | Target<br>audience                             | No. of<br>Students<br>Participated |
|----------------|-------------------------------------------------------|----------------------------------------------------------------------------------|-------------------------------------------------------------------|------------------------------------------------|------------------------------------|
| 12-01-<br>2019 | (National Youth Day)<br>Swami Vivekananda<br>Jayanthi | To mark the<br>156 <sup>rd</sup> Birth<br>anniversary of<br>Swami<br>Vivekananda | Smt. Arunadevi<br>Joint Secretary,<br>PESITM Trust,<br>Shivamogga | M.Com,<br>BCom,<br>BBA, and<br>BCA<br>students | 130                                |
|                |                                                       |                                                                                  | Sri. Basava<br>Muralasidda<br>swamijji                            |                                                |                                    |

- Sri. Basava Muralasidda Swamijji rightly pointed out that National Youth Day creates awareness and provides knowledge about the rights of people in India. It is a day to educate people to behave properly in the country. The main objective behind the celebration is to make a better future of the country by motivating the youths and spreading the ideas of the Swami Vivekananda.
- Smt. Arunadevi Madam advice to the students about importance of practicing yoga every day. It
  brings together physical and mental disciplines to achieve a peaceful body and mind; it helps manage
  stress and anxiety and keeps you relaxed.

The program started with an invocation song followed by a welcome address and inaugurated by lighting the lamp by all the respected dignitaries on the dais with students in the seminar hall. The program ended with a sincere gratitude to the guests on behalf of the PESIAMS and proposed a vote of thanks. The Principal Dr. K Sailatha, Staff members and students were also present at the program.