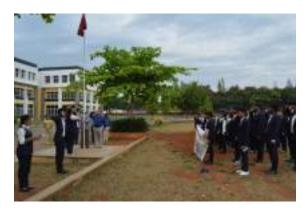

**Report: Republic Day** 

26-01-2019

| Date           | Name of the Event | Objective of the<br>Event                        | Chief Guests                                                              | Target<br>audience         | No. of<br>Students<br>Participate<br>d |
|----------------|-------------------|--------------------------------------------------|---------------------------------------------------------------------------|----------------------------|----------------------------------------|
| 26-01-<br>2019 | Republic Day      | To mark the celebration of the 70th Republic Day | Sri Uday Kumar<br>PES Trustee,<br>Shivamogga                              | All department al Students | 50 Students                            |
|                |                   |                                                  | Dr. R Nagaraja<br>Chief Coordinator,<br>Administration, PES<br>Shivamogga |                            | 22 Faculties                           |

- Sri Uday Kumar unfurled the national flag. This was followed by our National Anthem 'Jan Gan Man' sung by a team of students.
- Dr. R. Nagaraja while addressing the gathering, 26<sup>th</sup> of January is a gala day for every Indian. On 26<sup>th</sup> Jan. 1950, the Constitution of India came into force and our country, India became the Republic. We celebrate this day as a festival every year.
- The program ended with a sincere gratitude to the guests on behalf of the PES trust and proposed a vote of thanks. During the program all Principals, all departmental HODs, Staff members and students were also present at the program.

# "ಭಾರತ ಸಂವಿಧಾನಬದ್ಧ ಸರ್ವಸ್ಥತಂತ್ರರಾಷ್ಟ್"

- ಡಾ. ಆರ್ ನಾಗರಾಜ

ವಿಭಿನ್ನ ಭಾಷೆ ಮತ್ತು ಸಂಸ್ಕೃತಿಗಳ ಜನರು ಶಾಂತಿ ಮತ್ತು ಸಾಮರಸ್ವದೊಂದಿಗೆ ವಾಸಿಸುವ ಬಹು ಜನಾಂಗೀಯತೆಯ ಭೂಮಿ ಭಾರತವಾಗಿದೆ. ಭಾರತವು ವಿಶ್ವದಾದ್ಯಂತತನ್ನ ಸಾಂಸ್ಕೃತಿಕ ವೈವಿಧ್ಯತೆ ಮತ್ತು ವರ್ಣರಂಜಿತ ಉತ್ತವಗಳಿಗೆ ಹೆಸರುವಾಸಿಯಾಗಿದೆ ಎಂಬ ಆಶಯದೊಂದಿಗೆ ಪಿಇಎಸ್ ಸಮೂಹ ಸಂಸ್ಥೆಗಳ ವತಿಯಿಂದ 70ನೇ ಗಣರಾಜ್ಯೋತವಕಾರ್ಯಕ್ರಮದಧ್ವಜಾರೋಹಣವನ್ನು ಸಂಸ್ಥೆಯ ಟ್ರಸ್ಟಿಗಳಾದ ಶ್ರೀಯುತ ಉದಯಕುಮಾರ್ ಅವರು ಧ್ವಜಾರೋಹಣವನ್ನುನೆರವೇರಿಸಿ ಸೇರಿರುವಎಲ್ಲರಿಗೂಗಣರಾಜ್ಯೋತವದ ಶುಭಾಷಯವನ್ನು ತಿಳಿಸಿದರು.

ಪಿಇಎಸ್ ಸಮೂಹ ಸಂಸ್ಥೆಯ ಆಡಳಿತಾಧಿಕಾರಿಗಳಾದ ಶ್ರೀಯುತಡಾ. ಆರ್ ನ್ಯಾಗರಾಜಅವರು ಮಾತನಾಡುತ್ತಾ ಭಾರತವು ಸಂವಿಧಾನಬದ್ಧವಾಗಿ ಸರ್ವಸ್ಥತಂತ್ರರಾಷ್ಟ್ರವಾಗಿದ್ದು 1950 ಜನವರಿ 26 ರಂದು ನಮ್ಮರಾಷ್ಟ್ರವು ಸಂವಿಧಾನಕ್ಕನುಗುಣವಾಗಿ ನಡೆಯಲಾರಂಭಿಸಿತು. ಹಾಗಾಗಿ ಈ ದಿನವನ್ನುಗಣರಾಜ್ಯೋತ್ತವ ದಿನವನ್ನಾಗಿಆಚರಿಸುತ್ತೇವೆ. ಈ ದಿನವನ್ನುರಾಷ್ಟ್ರೀಯ ಹಬ್ಬವನ್ನಾಗಿಆಚರಿಸುತ್ತೇವೆಎಂದು ಸಂವಿಧಾನದ ಮೂಲಭೂತ ಆಶಯಗಳನ್ನು ಮನದಟ್ಟುಮಾಡಿಕೊಟ್ಟರು.