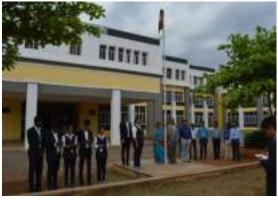

**Report: Republic Day** 

26-01-2019

| Date           | Name of the Event | Objective of the<br>Event                        | Chief Guests                                                              | Target<br>audience         | No. of<br>Students<br>Participate<br>d |
|----------------|-------------------|--------------------------------------------------|---------------------------------------------------------------------------|----------------------------|----------------------------------------|
| 26-01-<br>2019 | Republic Day      | To mark the celebration of the 70th Republic Day | Sri Uday Kumar<br>PES Trustee,<br>Shivamogga                              | All department al Students | 50 Students                            |
|                |                   |                                                  | Dr. R Nagaraja<br>Chief Coordinator,<br>Administration, PES<br>Shivamogga |                            | 22 Faculties                           |

- Sri Uday Kumar unfurled the national flag. This was followed by our National Anthem 'Jan Gan Man' sung by a team of students.
- Dr. R. Nagaraja while addressing the gathering, 26<sup>th</sup> of January is a gala day for every Indian. On 26<sup>th</sup> Jan. 1950, the Constitution of India came into force and our country, India became the Republic. We celebrate this day as a festival every year.
- The program ended with a sincere gratitude to the guests on behalf of the PES trust and proposed a vote of thanks. During the program all Principals, all departmental HODs, Staff members and students were also present at the program.

# "ಭಾರತ ಸಂವಿಧಾನಬದ್ಧ ಸರ್ವಸ್ಥತಂತ್ರರಾಷ್ಟ್"

- ಡಾ. ಆರ್ ನಾಗರಾಜ

ವಿಭಿನ್ನ ಭಾಷೆ ಮತ್ತು ಸಂಸ್ಕೃತಿಗಳ ಜನರು ಶಾಂತಿ ಮತ್ತು ಸಾಮರಸ್ವದೊಂದಿಗೆ ವಾಸಿಸುವ ಬಹು ಜನಾಂಗೀಯತೆಯ ಭೂಮಿ ಭಾರತವಾಗಿದೆ. ಭಾರತವು ವಿಶ್ವದಾದ್ಯಂತತನ್ನ ಸಾಂಸ್ಕೃತಿಕ ವೈವಿಧ್ಯತೆ ಮತ್ತು ವರ್ಣರಂಜಿತ ಉತ್ತವಗಳಿಗೆ ಹೆಸರುವಾಸಿಯಾಗಿದೆ ಎಂಬ ಆಶಯದೊಂದಿಗೆ ಪಿಇಎಸ್ ಸಮೂಹ ಸಂಸ್ಥೆಗಳ ವತಿಯಿಂದ 70ನೇ ಗಣರಾಜ್ಯೋತವಕಾರ್ಯಕ್ರಮದಧ್ವಜಾರೋಹಣವನ್ನು ಸಂಸ್ಥೆಯ ಟ್ರಸ್ಟಿಗಳಾದ ಶ್ರೀಯುತ ಉದಯಕುಮಾರ್ ಅವರು ಧ್ವಜಾರೋಹಣವನ್ನುನೆರವೇರಿಸಿ ಸೇರಿರುವಎಲ್ಲರಿಗೂಗಣರಾಜ್ಯೋತವದ ಶುಭಾಷಯವನ್ನು ತಿಳಿಸಿದರು.

ಪಿಇಎಸ್ ಸಮೂಹ ಸಂಸ್ಥೆಯ ಆಡಳಿತಾಧಿಕಾರಿಗಳಾದ ಶ್ರೀಯುತಡಾ. ಆರ್ ನ್ಯಾಗರಾಜಅವರು ಮಾತನಾಡುತ್ತಾ ಭಾರತವು ಸಂವಿಧಾನಬದ್ಧವಾಗಿ ಸರ್ವಸ್ಥತಂತ್ರರಾಷ್ಟ್ರವಾಗಿದ್ದು 1950 ಜನವರಿ 26 ರಂದು ನಮ್ಮರಾಷ್ಟ್ರವು ಸಂವಿಧಾನಕ್ಕನುಗುಣವಾಗಿ ನಡೆಯಲಾರಂಭಿಸಿತು. ಹಾಗಾಗಿ ಈ ದಿನವನ್ನುಗಣರಾಜ್ಯೋತ್ತವ ದಿನವನ್ನಾಗಿಆಚರಿಸುತ್ತೇವೆ. ಈ ದಿನವನ್ನುರಾಷ್ಟ್ರೀಯ ಹಬ್ಬವನ್ನಾಗಿಆಚರಿಸುತ್ತೇವೆಎಂದು ಸಂವಿಧಾನದ ಮೂಲಭೂತ ಆಶಯಗಳನ್ನು ಮನದಟ್ಟುಮಾಡಿಕೊಟ್ಟರು.