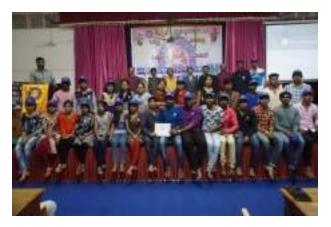

#### National Youth Day- Swami Vivekananda Jayanthi Report

Date: 12-01-2019

| Date           | Name of the Event                                     | Objective of the Event                                                           | Chief Guests                                                      | Target<br>audience                             | No. of<br>Students<br>Participated |
|----------------|-------------------------------------------------------|----------------------------------------------------------------------------------|-------------------------------------------------------------------|------------------------------------------------|------------------------------------|
| 12-01-<br>2019 | (National Youth Day)<br>Swami Vivekananda<br>Jayanthi | To mark the<br>156 <sup>rd</sup> Birth<br>anniversary of<br>Swami<br>Vivekananda | Smt. Arunadevi<br>Joint Secretary,<br>PESITM Trust,<br>Shivamogga | M.Com,<br>BCom,<br>BBA, and<br>BCA<br>students | 130                                |
|                |                                                       |                                                                                  | Sri. Basava<br>Muralasidda<br>swamijji                            |                                                |                                    |

- Sri. Basava Muralasidda Swamijji rightly pointed out that National Youth Day creates awareness and provides knowledge about the rights of people in India. It is a day to educate people to behave properly in the country. The main objective behind the celebration is to make a better future of the country by motivating the youths and spreading the ideas of the Swami Vivekananda.
- Smt. Arunadevi Madam advice to the students about importance of practicing yoga every day. It
  brings together physical and mental disciplines to achieve a peaceful body and mind; it helps manage
  stress and anxiety and keeps you relaxed.

The program started with an invocation song followed by a welcome address and inaugurated by lighting the lamp by all the respected dignitaries on the dais with students in the seminar hall. The program ended with a sincere gratitude to the guests on behalf of the PESIAMS and proposed a vote of thanks. The Principal Dr. K Sailatha, Staff members and students were also present at the program.