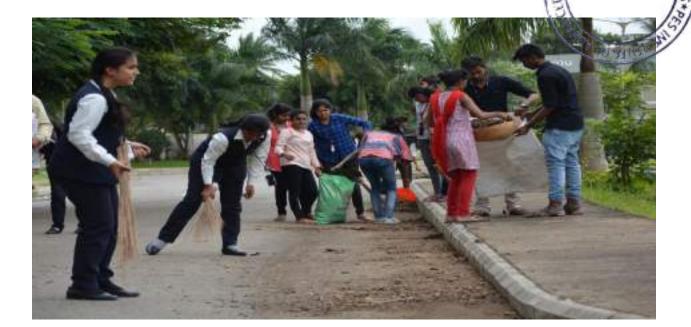

### **Celebration of Swachh Bharat Divas**

The Prime Minister of India, Shri Narendra Modi, launched the Swachh Bharat Mission on 2nd October, 2014, for creating awareness among the public about the cleanliness. The Mission aims to achieve a Swachh Bharat by 2019 as a fitting tribute to Mahatma Gandhi on his 150th birth anniversary.

The Youth Red Cross Unit of our college organized an activity to promote "Swachh Bharat Abhiyan" lieu of Swachh Bharat Abhiyaan in Lion Safari, Tyavarekoppa, Shimoga. On this occasion Youth Red Cross volunteers cleaned the campus. The students took the initiative to clean the Safari surroundings.