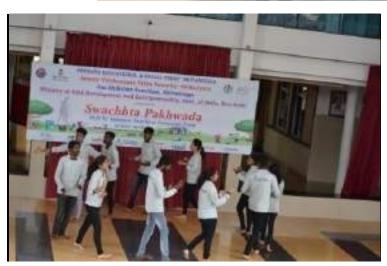

ppreciated the efforts of the students who participated in the competitions.

Dr. H S Nagraja, noted Educationalist, Columnist and Founder of BASE Bengaluru, who was another chief guest while distributing prizes and certificates to the winners, encouraged the students to participate more in such activities in the future as it develops self confidence, satisfaction and self esteem.

Dr. R. Nagaraja, CCA of PES Trust proposed vote of thanks.

A creative street play enacted by the students of PESIAMS College and directed by a budding artist Sri Nagaraj Neel, Karnataka State Best Actor Awardee of 2014, highlighting the importance of cleanliness among the public and promoting the concept of awareness about the harmful effects of smoking and open defecation was also held on the occasion.









Principal



## **ಎಇಎಸ್ ಇನ್ಫ್ಡ್ಯೂಟ್ ಆಫ್ ಉಡ್ಡಾನ್ಫ್ಡ್ ಮ್ಯಾನೇಜ್**ಮೆಂಟ್ ಸ್ವಡೀಸ್

(ಕುವೆಂದು ವಿಶ್ವವಿದ್ಯಾನಿಲಯದ ಸಂಯೋಜನೆಗೊಳವಟ್ಟದ ಮತ್ತು ಕರ್ನಾಟಕ ಸರ್ಕಾರದ ಮಾನ್ಯತೆ ಪಡೆದಿದೆ) ಎನ್ ಪೆಚ್ 206, ಸಾಗರ ರಸ್ತೆ, ಶಿವಮೊಗ್ಗ – 577 204 (ಕರ್ನಾಟಕ)

Phone: 8147053085

PES Institute of Advanced Management Studies

( Affiliated to Kuvempu University, Recognized by Govt. of Karnataka)

Website: pestrust.edu.in/pesiams

N H-206, Sagar Road, Shivamogga - 577 204 (Karnataka)

Date: 14-06-2018

### Circular

All the students are hereby informed that "International Yoga Day" will be held on 21-06-2018 under the banner of Indian Red-Cross Unit. All the students are requested to attend the program in the PESIAMS Seminar Hall at 10:30 am.

| Class         | Faculty Name    | Signature    |
|---------------|-----------------|---------