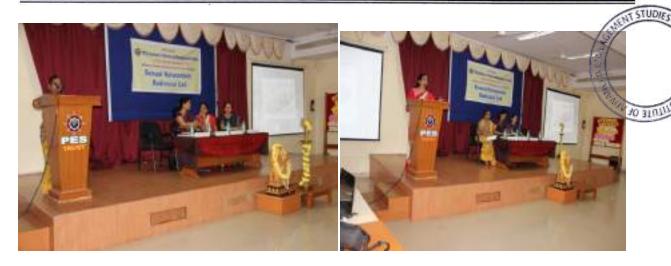

#### National Youth Day- Swami Vivekananda Jayanthi Report

Date: 12-01-2019

| Date           | Name of the Event                                     | Objective of the Event                                                           | Chief Guests                                                      | Target<br>audience                             | No. of<br>Students<br>Participated |
|----------------|-------------------------------------------------------|----------------------------------------------------------------------------------|-------------------------------------------------------------------|------------------------------------------------|------------------------------------|
| 12-01-<br>2019 | (National Youth Day)<br>Swami Vivekananda<br>Jayanthi | To mark the<br>156 <sup>rd</sup> Birth<br>anniversary of<br>Swami<br>Vivekananda | Smt. Arunadevi<br>Joint Secretary,<br>PESITM Trust,<br>Shivamogga | M.Com,<br>BCom,<br>BBA, and<br>BCA<br>students | 130                                |
|                |                                                       |                                                                                  | Sri. Basava<br>Muralasidda<br>swamijji                            |                                                |                                    |

- Sri. Basava Muralasidda Swamijji rightly pointed out that National Youth Day creates awareness and provides knowledge about the rights of people in India. It is a day to educate people to behave properly in the country. The main objective behind the celebration is to make a better future of the country by motivating the youths and spreading the ideas of the Swami Vivekananda.
- Smt. Arunadevi Madam advice to the students about importance of practicing yoga every day. It
  brings together physical and mental disciplines to achieve a peaceful body and mind; it helps manage
  stress and anxiety and keeps you relaxed.

The program started with an invocation song followed by a welcome address and inaugurated by lighting the lamp by all the respected dignitaries on the dais with students in the seminar hall. The program ended with a sincere gratitude to the guests on behalf of the PESIAMS and proposed a vote of thanks. The Principal Dr. K Sailatha, Staff members and students were also present at the program.