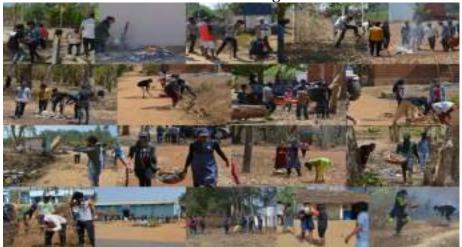

### **Celebration of Swachh Bharat Divas**

The Prime Minister of India, Shri Narendra Modi, launched the Swachh Bharat Mission on 2nd October, 2014, for creating awareness among the public about the cleanliness. The Mission aims to achieve a Swachh Bharat by 2019 as a fitting tribute to Mahatma Gandhi on his 150th birth anniversary.

The Youth Red Cross Unit of our college organized an activity to promote "Swachh Bharat Abhiyan" lieu of Swachh Bharat Abhiyaan in Lion Safari, Tyavarekoppa, Shimoga. On this occasion Youth Red Cross volunteers cleaned the campus. The students took the initiative to clean the Safari surroundings.

# <u>Celebration of Gandhi Jayanti</u> With Cleanliness Drives

The Youth Red Cross Wing of PESIAMS celebrated the birth anniversary of Mahatma Candhi on 05th October 2018 with cleanliness drives in college campus. Our volunteers cleaned the campus area and the surroundings and they collect plastic bottles, wrappers etc. The plastics collected were disposed-off safely by the volunteers. About 50 students participated.