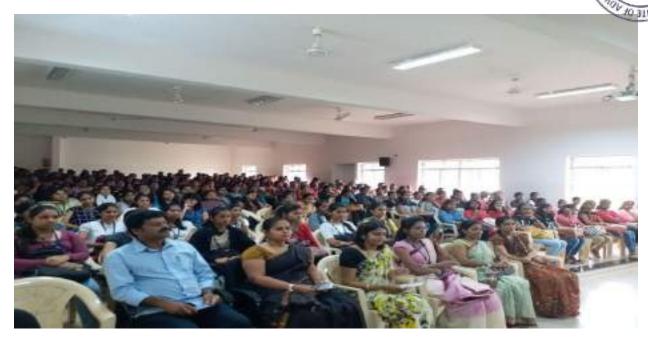

#### National Youth Day- Swami Vivekananda Jayanthi Report

Date: 12-01-2019

| Date           | Name of the Event                                     | Objective of the Event                                                           | Chief Guests                                                      | Target<br>audience                             | No. of<br>Students<br>Participated |
|----------------|-------------------------------------------------------|----------------------------------------------------------------------------------|-------------------------------------------------------------------|------------------------------------------------|------------------------------------|
| 12-01-<br>2019 | (National Youth Day)<br>Swami Vivekananda<br>Jayanthi | To mark the<br>156 <sup>rd</sup> Birth<br>anniversary of<br>Swami<br>Vivekananda | Smt. Arunadevi<br>Joint Secretary,<br>PESITM Trust,<br>Shivamogga | M.Com,<br>BCom,<br>BBA, and<br>BCA<br>students | 130                                |
|                |                                                       |                                                                                  | Sri. Basava<br>Muralasidda<br>swamijji                            |                                                |                                    |

The program started with an invocation song followed by a welcome address and inaugurated by lighting the lamp by all the respected dignitaries on the dais with students in the seminar hall. The program ended with a sincere gratitude to the guests on behalf of the PESIAMS and proposed a vote of thanks. The Principal Dr. K Sailatha, Staff members and students were also present at the program.