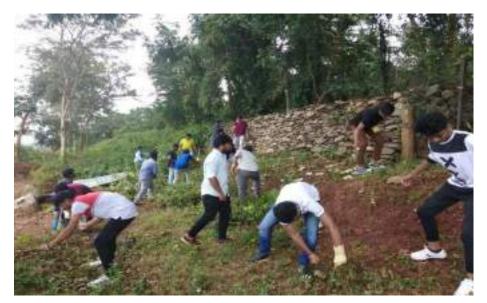

# <u>Celebration of Gandhi Jayanti</u> With Cleanliness Drives

The Youth Red Cross Wing of PESIAMS celebrated the birth anniversary of Mahatma Candhi on 05th October 2018 with cleanliness drives in college campus. Our volunteers cleaned the campus area and the surroundings and they collect plastic bottles, wrappers etc. The plastics collected were disposed-off safely by the volunteers. About 50 students participated.