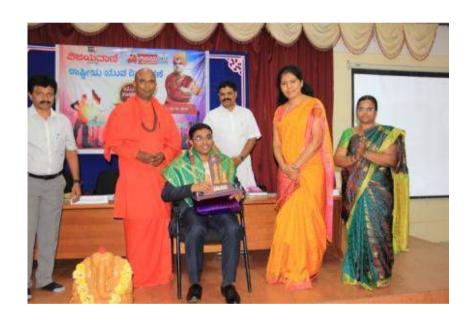

#### National Youth Day- Swami Vivekananda Jayanthi Report

Date: 12-01-2019

| Date           | Name of the Event                                     | Objective of the Event                                                           | Chief Guests                                                      | Target<br>audience                             | No. of<br>Students<br>Participated |
|----------------|-------------------------------------------------------|----------------------------------------------------------------------------------|-------------------------------------------------------------------|------------------------------------------------|------------------------------------|
| 12-01-<br>2019 | (National Youth Day)<br>Swami Vivekananda<br>Jayanthi | To mark the<br>156 <sup>rd</sup> Birth<br>anniversary of<br>Swami<br>Vivekananda | Smt. Arunadevi<br>Joint Secretary,<br>PESITM Trust,<br>Shivamogga | M.Com,<br>BCom,<br>BBA, and<br>BCA<br>students | 130                                |
|                |                                                       |                                                                                  | Sri. Basava<br>Muralasidda<br>swamijji                            |                                                |                                    |

- Sri. Basava Muralasidda Swamijji rightly pointed out that National Youth Day creates awareness and provides knowledge about the rights of people in India. It is a day to educate people to behave properly in the country. The main objective behind the celebration is to make a better future of the country by motivating the youths and spreading the ideas of the Swami Vivekananda.
- Smt. Arunadevi Madam advice to the students about importance of practicing yoga every day. It
  brings together physical and mental disciplines to achieve a peaceful body and mind; it helps manage
  stress and anxiety and keeps you relaxed.

The program started with an invocation song followed by a welcome address and inaugurated by lighting the lamp by all the respected dignitaries on the dais with students in the seminar hall. The program ended with a sincere gratitude to the guests on behalf of the PESIAMS and proposed a vote of thanks. The Principal Dr. K Sailatha, Staff members and students were also present at the program.