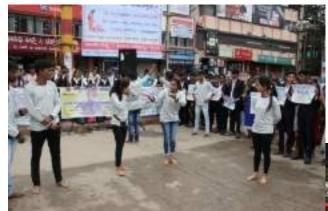

Other Control

All the girl Students are hereby informed to attend a Guest Talk on "Women's Safety and Empowerment" on 27-09-2018, at 11.00AM as a part of Gender Equity Programme arranged by the Sexual Harasament Redressal cell at the seminar hall of PESIAMS.

# <u>Celebration of Gandhi Jayanti</u> With Cleanliness Drives

The Youth Red Cross Wing of PESIAMS celebrated the birth anniversary of Mahatma Candhi on 05th October 2018 with cleanliness drives in college campus. Our volunteers cleaned the campus area and the surroundings and they collect plastic bottles, wrappers etc. The plastics collected were disposed-off safely by the volunteers. About 50 students participated.