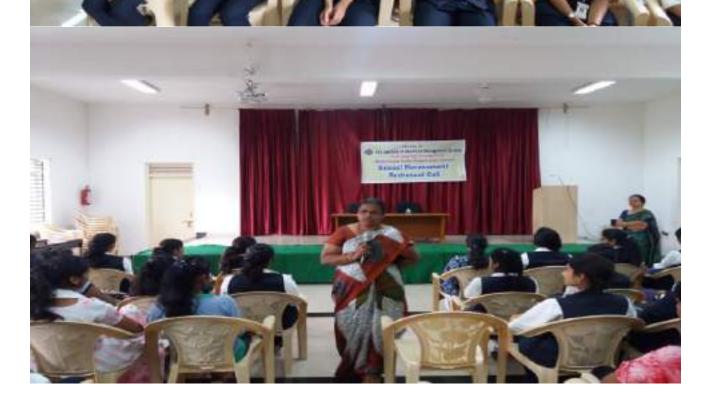

Other Control

All the girl Students are hereby informed to attend a Guest Talk on "Women's Safety and Empowerment" on 27-09-2018, at 11.00AM as a part of Gender Equity Programme arranged by the Sexual Harasament Redressal cell at the seminar hall of PESIAMS.