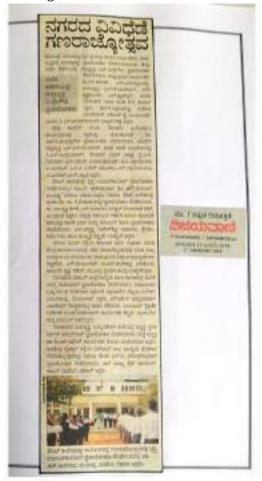

# "ಭಾರತ ಸಂವಿಧಾನಬದ್ಧ ಸರ್ವಸ್ಥತಂತ್ರರಾಷ್ಟ್"

- ಡಾ. ಆರ್ ನಾಗರಾಜ

ವಿಭಿನ್ನ ಭಾಷೆ ಮತ್ತು ಸಂಸ್ಕೃತಿಗಳ ಜನರು ಶಾಂತಿ ಮತ್ತು ಸಾಮರಸ್ವದೊಂದಿಗೆ ವಾಸಿಸುವ ಬಹು ಜನಾಂಗೀಯತೆಯ ಭೂಮಿ ಭಾರತವಾಗಿದೆ. ಭಾರತವು ವಿಶ್ವದಾದ್ಯಂತತನ್ನ ಸಾಂಸ್ಕೃತಿಕ ವೈವಿಧ್ಯತೆ ಮತ್ತು ವರ್ಣರಂಜಿತ ಉತ್ತವಗಳಿಗೆ ಹೆಸರುವಾಸಿಯಾಗಿದೆ ಎಂಬ ಆಶಯದೊಂದಿಗೆ ಪಿಇಎಸ್ ಸಮೂಹ ಸಂಸ್ಥೆಗಳ ವತಿಯಿಂದ 70ನೇ ಗಣರಾಜ್ಯೋತವಕಾರ್ಯಕ್ರಮದಧ್ವಜಾರೋಹಣವನ್ನು ಸಂಸ್ಥೆಯ ಟ್ರಸ್ಟಿಗಳಾದ ಶ್ರೀಯುತ ಉದಯಕುಮಾರ್ ಅವರು ಧ್ವಜಾರೋಹಣವನ್ನುನೆರವೇರಿಸಿ ಸೇರಿರುವಎಲ್ಲರಿಗೂಗಣರಾಜ್ಯೋತವದ ಶುಭಾಷಯವನ್ನು ತಿಳಿಸಿದರು.

ಪಿಇಎಸ್ ಸಮೂಹ ಸಂಸ್ಥೆಯ ಆಡಳಿತಾಧಿಕಾರಿಗಳಾದ ಶ್ರೀಯುತಡಾ. ಆರ್ ನ್ಯಾಗರಾಜಅವರು ಮಾತನಾಡುತ್ತಾ ಭಾರತವು ಸಂವಿಧಾನಬದ್ಧವಾಗಿ ಸರ್ವಸ್ಥತಂತ್ರರಾಷ್ಟ್ರವಾಗಿದ್ದು 1950 ಜನವರಿ 26 ರಂದು ನಮ್ಮರಾಷ್ಟ್ರವು ಸಂವಿಧಾನಕ್ಕನುಗುಣವಾಗಿ ನಡೆಯಲಾರಂಭಿಸಿತು. ಹಾಗಾಗಿ ಈ ದಿನವನ್ನುಗಣರಾಜ್ಯೋತ್ತವ ದಿನವನ್ನಾಗಿಆಚರಿಸುತ್ತೇವೆ. ಈ ದಿನವನ್ನುರಾಷ್ಟ್ರೀಯ ಹಬ್ಬವನ್ನಾಗಿಆಚರಿಸುತ್ತೇವೆಎಂದು ಸಂವಿಧಾನದ ಮೂಲಭೂತ ಆಶಯಗಳನ್ನು ಮನದಟ್ಟುಮಾಡಿಕೊಟ್ಟರು.

ಭಾರತದಲ್ಲಿ ವಿವಿಧ ಧರ್ಮಗಳಿವೆ. ಎಲ್ಲರೂಅವರವರಧರ್ಮವನ್ನು ಆಚರಿಸಬಹುದು. ಭಾರತಜಾತ್ಮಾತೀತರಾಷ್ಟ್ರ. ಭಾರತ ವಿಶ್ವದಲ್ಲೇ ಅತ್ಯುನ್ನತ ರಾಷ್ಟ್ರ. ವಿಶ್ವವೇ ಭಾರತದ ಸಂವಿಧಾನವನ್ನು ಗೌರವಿಸುತ್ತದೆ. ವಿಶ್ವದಲ್ಲಿಯೇ ಭಾರತ ಅತ್ಯಂತ ದೊಡ್ಡ ಗಣರಾಜ್ಮ ಎಂದು ಅದರ ಮಹತ್ವವನ್ನು ಶಾಲೆಯ ಸಮಾಜ ವಿಜ್ಞಾನ ವಿಭಾಗದ ಶಿಕ್ಷಕರಾದ ಶ್ರೀಯುತ ಮಂಜಪಅವರು ಸಾರಿ ಹೇಳಿದರು.

ಪ್ರಿಇಎಸ್ ಪಬ್ಲಿಕ್ ಶಾಲೆಯ 2ನೇ ತರಗತಿ ವಿದ್ಯಾರ್ಥಿಯಾದಉತ್ತವ್ಅವರುಗಣರಾಜ್ಯೋತ್ತವದ ಸಂಪೂರ್ಣಮಾಹಿತಿಯನ್ನು ಮನಕಲಕುವಂತೆ ವಿವರಿಸಿದರು. ಪಿಇಎಸ್ ಸಮೂಹ ಸಂಸ್ಥೆಯಎಲ್ಲಾ ವಿಭಾಗದ ಪ್ರಾಂಶುಪಾಲರು, ಮುಖ್ಯಸ್ಥರು, ಶಿಕ್ಷಕವೃಂದದವರು, ಸಿಬ್ಬಂಧಿವರ್ಗದವರು ವಿದ್ಯಾರ್ಥಿ/ವಿದ್ಯಾರ್ಥಿನಿಯರು ಹಾಜರಿದ್ದರು. ಕನ್ನಡವಿಭಾಗದ ಶಿಕ್ಷಕರಾದ ಶ್ರೀಯುತ ಸುಷೇಣಅವರುಅರ್ಥಮೂರ್ಣವಾಗಿ ಈ ಕಾರ್ಯಕ್ರಮವನ್ನು ನಡೆಸಿಕೊಟ್ಟರು. ದೇಶಭಕ್ತಿಗೀತೆಯನ್ನು ಪ್ರಿಯುಸಿ ವಿಭಾಗದ ವಿದ್ಯಾರ್ಥಿನಿಯರು ಹಾಗೂ ಸಂಗೀತ ಶಿಕ್ಷಕಿ ಶ್ರೀಮತಿ ಸಹನಾ ಅವರು ಸುಶ್ರಾವ್ಯವಾಗಿ ಹಾಡಿದರು.