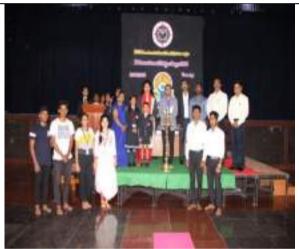

**Report: Republic Day** 

26-01-2019

| Date           | Name of the Event | Objective of the<br>Event                        | Chief Guests                                                              | Target<br>audience         | No. of<br>Students<br>Participate<br>d |
|----------------|-------------------|--------------------------------------------------|---------------------------------------------------------------------------|----------------------------|----------------------------------------|
| 26-01-<br>2019 | Republic Day      | To mark the celebration of the 70th Republic Day | Sri Uday Kumar<br>PES Trustee,<br>Shivamogga                              | All department al Students | 50 Students                            |
|                |                   |                                                  | Dr. R Nagaraja<br>Chief Coordinator,<br>Administration, PES<br>Shivamogga |                            | 22 Faculties                           |

- Sri Uday Kumar unfurled the national flag. This was followed by our National Anthem 'Jan Gan Man' sung by a team of students.
- Dr. R. Nagaraja while addressing the gathering, 26<sup>th</sup> of January is a gala day for every Indian. On 26<sup>th</sup> Jan. 1950, the Constitution of India came into force and our country, India became the Republic. We celebrate this day as a festival every year.
- The program ended with a sincere gratitude to the guests on behalf of the PES trust and proposed a vote of thanks. During the program all Principals, all departmental HODs, Staff members and students were also present at the program.