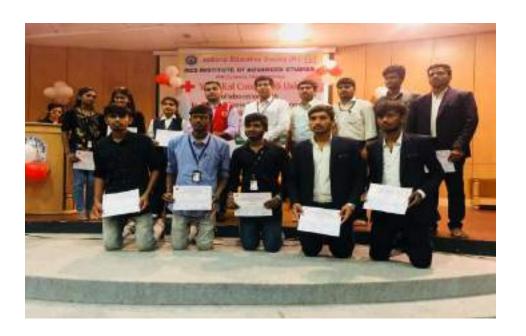

# Report on State Level YRC Girls Motivation Camp-2019

Youth Red Cross Wing of IRCS Mysuru District Branch, organized YRC GIRLS Motivation Camp 2019 from 08/01/2019 to 12/01/2019. For this camp an opportunity was provided to participate 05 Youth Red Cross Girls Volunteers from each university. Totally 153 girls volunteers from different universities participated in the camp.

Mahamayi D Prabhu, II Semester B.Com, of our college attended the Motivation Camp 2019 and other Youth Red Cross Girls Volunteers were deputed from Kuvempu University.

Principal

PES Institute of Advanced Management Studies