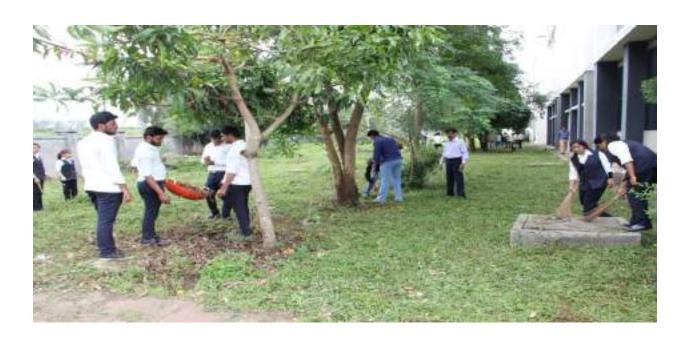

# <u>Celebration of Gandhi Jayanti</u> With Cleanliness Drives

The Youth Red Cross Wing of PESIAMS celebrated the birth anniversary of Mahatma Candhi on 05th October 2018 with cleanliness drives in college campus. Our volunteers cleaned the campus area and the surroundings and they collect plastic bottles, wrappers etc. The plastics collected were disposed-off safely by the volunteers. About 50 students participated.