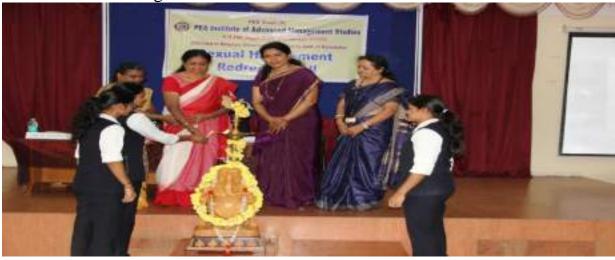

Other Control

All the girl Students are hereby informed to attend a Guest Talk on "Women's Safety and Empowerment" on 27-09-2018, at 11.00AM as a part of Gender Equity Programme arranged by the Sexual Harasament Redressal cell at the seminar hall of PESIAMS.