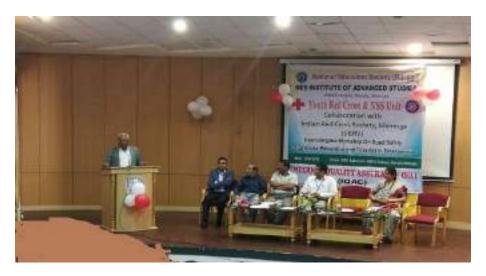

#### National Youth Day- Swami Vivekananda Jayanthi Report

Date: 12-01-2019

| Date           | Name of the Event                                     | Objective of the Event                                                           | Chief Guests                                                      | Target<br>audience                             | No. of<br>Students<br>Participated |
|----------------|-------------------------------------------------------|----------------------------------------------------------------------------------|-------------------------------------------------------------------|------------------------------------------------|------------------------------------|
| 12-01-<br>2019 | (National Youth Day)<br>Swami Vivekananda<br>Jayanthi | To mark the<br>156 <sup>rd</sup> Birth<br>anniversary of<br>Swami<br>Vivekananda | Smt. Arunadevi<br>Joint Secretary,<br>PESITM Trust,<br>Shivamogga | M.Com,<br>BCom,<br>BBA, and<br>BCA<br>students | 130                                |
|                |                                                       |                                                                                  | Sri. Basava<br>Muralasidda<br>swamijji                            |                                                |                                    |

- Sri. Basava Muralasidda Swamijji rightly pointed out that National Youth Day creates awareness and provides knowledge about the rights of people in India. It is a day to educate people to behave properly in the country. The main objective behind the celebration is to make a better future of the country by motivating the youths and spreading the ideas of the Swami Vivekananda.
- Smt. Arunadevi Madam advice to the students about importance of practicing yoga every day. It
  brings together physical and mental disciplines to achieve a peaceful body and mind; it helps manage
  stress and anxiety and keeps you relaxed.

The program started with an invocation song followed by a welcome address and inaugurated by lighting the lamp by all the respected dignitaries on the dais with students in the seminar hall. The program ended with a sincere gratitude to the guests on behalf of the PESIAMS and proposed a vote of thanks. The Principal Dr. K Sailatha, Staff members and students were also present at the program.