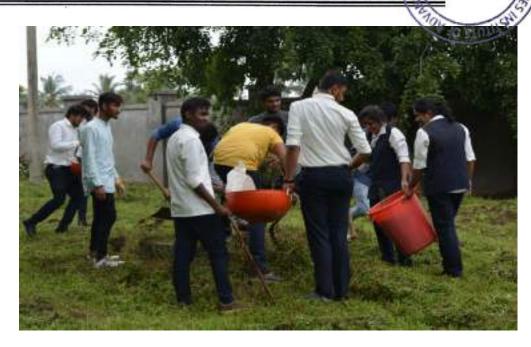

### **Celebration of Swachh Bharat Divas**

The Prime Minister of India, Shri Narendra Modi, launched the Swachh Bharat Mission on 2nd October, 2014, for creating awareness among the public about the cleanliness. The Mission aims to achieve a Swachh Bharat by 2019 as a fitting tribute to Mahatma Gandhi on his 150th birth anniversary.

The Youth Red Cross Unit of our college organized an activity to promote "Swachh Bharat Abhiyan" lieu of Swachh Bharat Abhiyaan in Lion Safari, Tyavarekoppa, Shimoga. On this occasion Youth Red Cross volunteers cleaned the campus. The students took the initiative to clean the Safari surroundings.