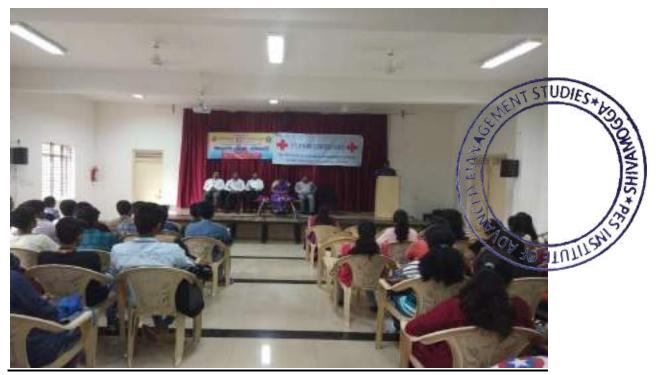

**Report: Republic Day** 

26-01-2019

| Date           | Name of the Event | Objective of the<br>Event                        | Chief Guests                                                              | Target<br>audience         | No. of<br>Students<br>Participate<br>d |
|----------------|-------------------|--------------------------------------------------|---------------------------------------------------------------------------|----------------------------|----------------------------------------|
| 26-01-<br>2019 | Republic Day      | To mark the celebration of the 70th Republic Day | Sri Uday Kumar<br>PES Trustee,<br>Shivamogga                              | All department al Students | 50 Students                            |
|                |                   |                                                  | Dr. R Nagaraja<br>Chief Coordinator,<br>Administration, PES<br>Shivamogga |                            | 22 Faculties                           |

- Sri Uday Kumar unfurled the national flag. This was followed by our National Anthem 'Jan Gan Man' sung by a team of students.
- Dr. R. Nagaraja while addressing the gathering, 26<sup>th</sup> of January is a gala day for every Indian. On 26<sup>th</sup> Jan. 1950, the Constitution of India came into force and our country, India became the Republic. We celebrate this day as a festival every year.
- The program ended with a sincere gratitude to the guests on behalf of the PES trust and proposed a vote of thanks. During the program all Principals, all departmental HODs, Staff members and students were also present at the program.