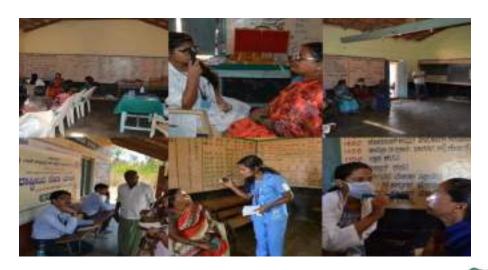

# Report on State Level YRC Girls Motivation Camp-2019

Youth Red Cross Wing of IRCS Mysuru District Branch, organized YRC GIRLS Motivation Camp 2019 from 08/01/2019 to 12/01/2019. For this camp an opportunity was provided to participate 05 Youth Red Cross Girls Volunteers from each university. Totally 153 girls volunteers from different universities participated in the camp.

Mahamayi D Prabhu, II Semester B.Com, of our college attended the Motivation Camp 2019 and other Youth Red Cross Girls Volunteers were deputed from Kuvempu University.

Principal

PES Institute of Advanced Management Studies