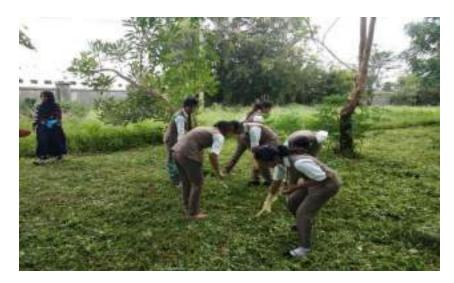

# <u>Celebration of Gandhi Jayanti</u> With Cleanliness Drives

The Youth Red Cross Wing of PESIAMS celebrated the birth anniversary of Mahatma Candhi on 05th October 2018 with cleanliness drives in college campus. Our volunteers cleaned the campus area and the surroundings and they collect plastic bottles, wrappers etc. The plastics collected were disposed-off safely by the volunteers. About 50 students participated.