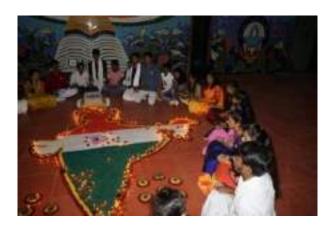

**Report: Republic Day** 

26-01-2019

| Date           | Name of the Event | Objective of the<br>Event                        | Chief Guests                                                              | Target<br>audience         | No. of<br>Students<br>Participate<br>d |
|----------------|-------------------|--------------------------------------------------|---------------------------------------------------------------------------|----------------------------|----------------------------------------|
| 26-01-<br>2019 | Republic Day      | To mark the celebration of the 70th Republic Day | Sri Uday Kumar<br>PES Trustee,<br>Shivamogga                              | All department al Students | 50 Students                            |
|                |                   |                                                  | Dr. R Nagaraja<br>Chief Coordinator,<br>Administration, PES<br>Shivamogga |                            | 22 Faculties                           |

- Sri Uday Kumar unfurled the national flag. This was followed by our National Anthem 'Jan Gan Man' sung by a team of students.
- Dr. R. Nagaraja while addressing the gathering, 26<sup>th</sup> of January is a gala day for every Indian. On 26<sup>th</sup> Jan. 1950, the Constitution of India came into force and our country, India became the Republic. We celebrate this day as a festival every year.
- The program ended with a sincere gratitude to the guests on behalf of the PES trust and proposed a vote of thanks. During the program all Principals, all departmental HODs, Staff members and students were also present at the program.