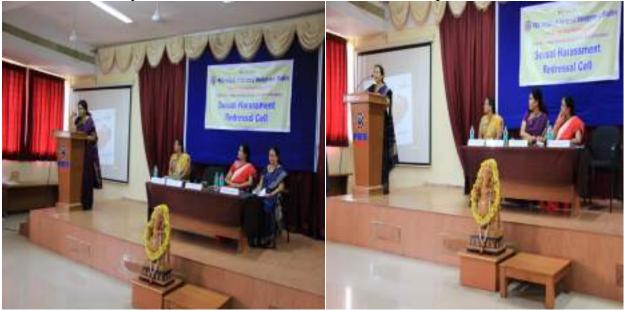

Other Control

All the girl Students are hereby informed to attend a Guest Talk on "Women's Safety and Empowerment" on 27-09-2018, at 11.00AM as a part of Gender Equity Programme arranged by the Sexual Harasament Redressal cell at the seminar hall of PESIAMS.