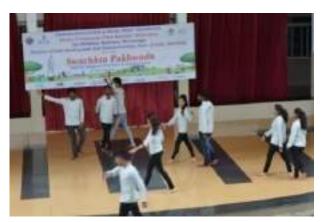

# PES Institute of Advanced Management Studies

( Affiliated to Kuvempu University, Recognized by Govt. of Karnataka)

Website: pestrust.edu.in/pesiams

N H-206, Sagar Road, Shivamogga - 577 204 (Karnataka)

**Report: Republic Day** 

26-01-2019

| Date           | Name of the Event | Objective of the<br>Event                        | Chief Guests                                                              | Target<br>audience         | No. of<br>Students<br>Participate<br>d |
|----------------|-------------------|--------------------------------------------------|---------------------------------------------------------------------------|----------------------------|----------------------------------------|
| 26-01-<br>2019 | Republic Day      | To mark the celebration of the 70th Republic Day | Sri Uday Kumar<br>PES Trustee,<br>Shivamogga                              | All department al Students | 50 Students                            |
|                |                   |                                                  | Dr. R Nagaraja<br>Chief Coordinator,<br>Administration, PES<br>Shivamogga |                            | 22 Faculties                           |

- Sri Uday Kumar unfurled the national flag. This was followed by our National Anthem 'Jan Gan Man' sung by a team of students.
- Dr. R. Nagaraja while addressing the gathering, 26<sup>th</sup> of January is a gala day for every Indian. On 26<sup>th</sup> Jan. 1950, the Constitution of India came into force and our country, India became the Republic. We celebrate this day as a festival every year.
- The program ended with a sincere gratitude to the guests on behalf of the PES trust and proposed a vote of thanks. During the program all Principals, all departmental HODs, Staff members and students were also present at the program.