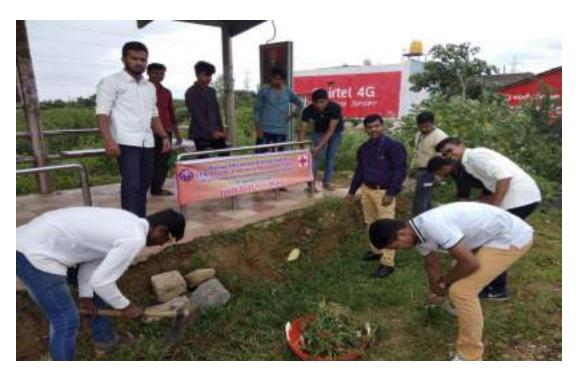

### **Celebration of Swachh Bharat Divas**

The Prime Minister of India, Shri Narendra Modi, launched the Swachh Bharat Mission on 2nd October, 2014, for creating awareness among the public about the cleanliness. The Mission aims to achieve a Swachh Bharat by 2019 as a fitting tribute to Mahatma Gandhi on his 150th birth anniversary.

The Youth Red Cross Unit of our college organized an activity to promote "Swachh Bharat Abhiyan" lieu of Swachh Bharat Abhiyaan in Lion Safari, Tyavarekoppa, Shimoga. On this occasion Youth Red Cross volunteers cleaned the campus. The students took the initiative to clean the Safari surroundings.