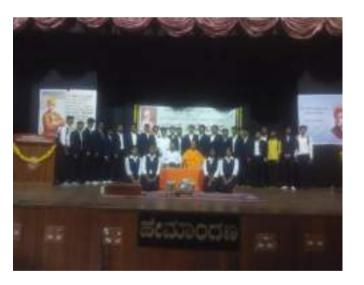

# "ಭಾರತ ಸಂವಿಧಾನಬದ್ಧ ಸರ್ವಸ್ಥತಂತ್ರರಾಷ್ಟ್"

- ಡಾ. ಆರ್ ನಾಗರಾಜ

ವಿಭಿನ್ನ ಭಾಷೆ ಮತ್ತು ಸಂಸ್ಕೃತಿಗಳ ಜನರು ಶಾಂತಿ ಮತ್ತು ಸಾಮರಸ್ವದೊಂದಿಗೆ ವಾಸಿಸುವ ಬಹು ಜನಾಂಗೀಯತೆಯ ಭೂಮಿ ಭಾರತವಾಗಿದೆ. ಭಾರತವು ವಿಶ್ವದಾದ್ಯಂತತನ್ನ ಸಾಂಸ್ಕೃತಿಕ ವೈವಿಧ್ಯತೆ ಮತ್ತು ವರ್ಣರಂಜಿತ ಉತ್ತವಗಳಿಗೆ ಹೆಸರುವಾಸಿಯಾಗಿದೆ ಎಂಬ ಆಶಯದೊಂದಿಗೆ ಪಿಇಎಸ್ ಸಮೂಹ ಸಂಸ್ಥೆಗಳ ವತಿಯಿಂದ 70ನೇ ಗಣರಾಜ್ಯೋತವಕಾರ್ಯಕ್ರಮದಧ್ವಜಾರೋಹಣವನ್ನು ಸಂಸ್ಥೆಯ ಟ್ರಸ್ಟಿಗಳಾದ ಶ್ರೀಯುತ ಉದಯಕುಮಾರ್ ಅವರು ಧ್ವಜಾರೋಹಣವನ್ನುನೆರವೇರಿಸಿ ಸೇರಿರುವಎಲ್ಲರಿಗೂಗಣರಾಜ್ಯೋತವದ ಶುಭಾಷಯವನ್ನು ತಿಳಿಸಿದರು.

ಪಿಇಎಸ್ ಸಮೂಹ ಸಂಸ್ಥೆಯ ಆಡಳಿತಾಧಿಕಾರಿಗಳಾದ ಶ್ರೀಯುತಡಾ. ಆರ್ ನ್ಯಾಗರಾಜಅವರು ಮಾತನಾಡುತ್ತಾ ಭಾರತವು ಸಂವಿಧಾನಬದ್ಧವಾಗಿ ಸರ್ವಸ್ಥತಂತ್ರರಾಷ್ಟ್ರವಾಗಿದ್ದು 1950 ಜನವರಿ 26 ರಂದು ನಮ್ಮರಾಷ್ಟ್ರವು ಸಂವಿಧಾನಕ್ಕನುಗುಣವಾಗಿ ನಡೆಯಲಾರಂಭಿಸಿತು. ಹಾಗಾಗಿ ಈ ದಿನವನ್ನುಗಣರಾಜ್ಯೋತ್ತವ ದಿನವನ್ನಾಗಿಆಚರಿಸುತ್ತೇವೆ. ಈ ದಿನವನ್ನುರಾಷ್ಟ್ರೀಯ ಹಬ್ಬವನ್ನಾಗಿಆಚರಿಸುತ್ತೇವೆಎಂದು ಸಂವಿಧಾನದ ಮೂಲಭೂತ ಆಶಯಗಳನ್ನು ಮನದಟ್ಟುಮಾಡಿಕೊಟ್ಟರು.

ಭಾರತದಲ್ಲಿ ವಿವಿಧ ಧರ್ಮಗಳಿವೆ. ಎಲ್ಲರೂಅವರವರಧರ್ಮವನ್ನು ಆಚರಿಸಬಹುದು. ಭಾರತಜಾತ್ಮಾತೀತರಾಷ್ಟ್ರ. ಭಾರತ ವಿಶ್ವದಲ್ಲೇ ಅತ್ಯುನ್ನತ ರಾಷ್ಟ್ರ. ವಿಶ್ವವೇ ಭಾರತದ ಸಂವಿಧಾನವನ್ನು ಗೌರವಿಸುತ್ತದೆ. ವಿಶ್ವದಲ್ಲಿಯೇ ಭಾರತ ಅತ್ಯಂತ ದೊಡ್ಡ ಗಣರಾಜ್ಮ ಎಂದು ಅದರ ಮಹತ್ವವನ್ನು ಶಾಲೆಯ ಸಮಾಜ ವಿಜ್ಞಾನ ವಿಭಾಗದ ಶಿಕ್ಷಕರಾದ ಶ್ರೀಯುತ ಮಂಜಪಅವರು ಸಾರಿ ಹೇಳಿದರು.

ಪ್ರಿಇಎಸ್ ಪಬ್ಲಿಕ್ ಶಾಲೆಯ 2ನೇ ತರಗತಿ ವಿದ್ಯಾರ್ಥಿಯಾದಉತ್ತವ್ಅವರುಗಣರಾಜ್ಯೋತ್ತವದ ಸಂಪೂರ್ಣಮಾಹಿತಿಯನ್ನು ಮನಕಲಕುವಂತೆ ವಿವರಿಸಿದರು. ಪಿಇಎಸ್ ಸಮೂಹ ಸಂಸ್ಥೆಯಎಲ್ಲಾ ವಿಭಾಗದ ಪ್ರಾಂಶುಪಾಲರು, ಮುಖ್ಯಸ್ಥರು, ಶಿಕ್ಷಕವೃಂದದವರು, ಸಿಬ್ಬಂಧಿವರ್ಗದವರು ವಿದ್ಯಾರ್ಥಿ/ವಿದ್ಯಾರ್ಥಿನಿಯರು ಹಾಜರಿದ್ದರು. ಕನ್ನಡವಿಭಾಗದ ಶಿಕ್ಷಕರಾದ ಶ್ರೀಯುತ ಸುಷೇಣಅವರುಅರ್ಥಮೂರ್ಣವಾಗಿ ಈ ಕಾರ್ಯಕ್ರಮವನ್ನು ನಡೆಸಿಕೊಟ್ಟರು. ದೇಶಭಕ್ತಿಗೀತೆಯನ್ನು ಪ್ರಿಯುಸಿ ವಿಭಾಗದ ವಿದ್ಯಾರ್ಥಿನಿಯರು ಹಾಗೂ ಸಂಗೀತ ಶಿಕ್ಷಕಿ ಶ್ರೀಮತಿ ಸಹನಾ ಅವರು ಸುಶ್ರಾವ್ಯವಾಗಿ ಹಾಡಿದರು.