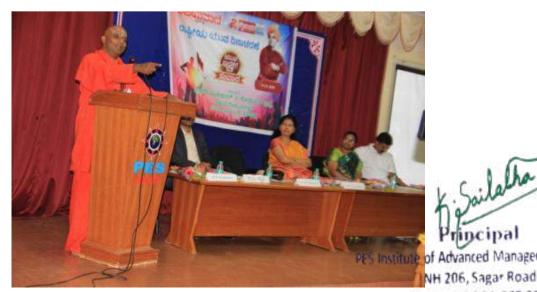

# ವಿದ್ಯಾರ್ಥಿರಳು ಅತ್ಯಾವಲೋಕವ ಮಾಡಿಕೊಳ್ಳಲು ಕರೆ ಪರಮ ಪೂಟ್ನ ಶ್ರೀ ಇನವ ಮರುಳಕಿದ್ದ ವ್ಯಾಮೀಕ

ರಾರ್ಯಕ್ರಮಗಳು ಕೇವೂ ವಾಂಕೇತಿಕ ಜಿಕ್ಕರಣಿಗಳು ಮಾತ್ರ ಜಿಗಿರರೇ ವಿದ್ಯಾರ್ಥಿಗಳು ತಮ್ಮ ನಿತ್ಯ ಭರುಕಿನಲ್ಲಿ ವಿವೇಧಾನಂದರವರ ಅಂತನೆಗಳನ್ನು ರೂಡಿಸಿಕೊಳ್ಳಬೇಕು ಎಂದು ವಿಜಎನ್ ಜ್ರಹ್ನನ ಅಂಜ ಕಾರ್ಯಕರ್ತಿಗಳಾರ ಶ್ರೀಮತಿ ಎನ್.ಮೈ ಜರುಣಾರೇವಿಯವರು ರಾಷ್ಟ್ರೀಯ ನೇವಾ ಯೋಚನೆಯ ಪ್ರಚಿಕರ ಪತಿಯುಂದ ಜಯೋಜಿಸಿದ್ದ ರಾಷ್ಟ್ರೀಯ ಯುವ ದಿವಾಕರಣೆಯನ್ನು ದಿವಾಂಕ: 12~01~2019 ರಂದು ಖುದ್ದಾಣಸಿ ಮಾತವಾಡಿದರು. ಪ್ರತಿನಿತ್ಯ ಯೋಗಾಲ್ಯಾನರಲ್ಲಿ ತೊಡಗುವುದರಿಂದ ರಾಷ್ಟ್ರನ, ಬಿಕಾಗ್ರಚಿತ್ರತೆ ರೈರ್ಯ ಮುಂತಾದ ಸಂಪ್ರಾರಗಳನ್ನು ಬೆಳೆಸಿಕೊಳ್ಳಬಹುರು ಎಂದು ಸಂಪ್ರ

ಪರಮ ಪೂಟ್ಯ ಶ್ರೀ ಭವದ ಮರುಆಶಿರ್ಧ ವ್ಯಾಮೀಜಯವರು ತಮ್ಮ ಅರ್ಶಿವಕ್ತವರಲ್ಲಿ ಮುಂದಿನ ವರ್ಷ ಭಾರತ ರೇಶವನ್ನು ಯುವ ರಾಷ್ಟ್ರ ಎಂದು ಹೋಷಿನದಾಗುತ್ತಿದ್ದು, ಯುವ ಕಾಡ್ವು ಎಂದು ಕರೆಸಿಕೊಳ್ಳುವಂತಾಗಲೇಕು ಎಂದು ನಿದ್ಯಾಥಿಗಳಿಗೆ ಕರೆ ನೀಡಿರರು. ನಿದ್ಯಾರ್ಥಿಗಳು ಯಾವಾಗಲೂ ಸಂಘರ್ಣ ಜಾಗ್ಯತರಿಂದ ಬರಲೇಕು. ಆಗತ್ತನ್ನು ಯಾವಾಗಲೂ ಕುತ್ಯೂಕುಲಿಂದ ನೋಡಲೇಕು. ತೆರೆದ ಕಣ್ಣು ತೆರೆದ ಸ್ವರಯರಿಂದ ದ್ರಹಿಸಿಕೊಳ್ಳಬೇಕಂಬ ಸಂಭಾವನ್ನು ಭೆಳೆಸಿಕೊಳ್ಳಬೇಕು. ನಿದ್ಯಾರ್ಥಿಗಳಿಗೆ ಸಮಾಜರಲ್ಲ ವಾವಾ ಅಕರ್ಷಣೆಗಳು ಬರ್ಧರೂ ಕೂಡ ಅಮೂಲ್ಯವಾದ ಬರುಕಿನ ದಾರಿಯನ್ನು ಕಂಡುಕೊಳ್ಳಬೇಕಾಗಿರೆ. ನಿದ್ಯಾರ್ಥಿಗಳು ಕೀಳೆರೆಮೆಯನ್ನು ತೊರೆದು, ಅಪಾರವಾದ ಅತ್ಯ ನಿಶ್ವಾಮ, ಅತ್ಯ ಸ್ಟ್ರೆರ್ಯ ಭೆಳೆಸಿಕೊಳ್ಳಬೇಕು. ಸೂಜಿ ಪ್ರಾರ್ಥನೆಗಳಂತಹ ಸಂಸ್ಥಾರಗಳು ನಿದ್ಯಾರ್ಥಿಗಳಿಗೆ ಅತ್ಯಾವರೋಕನ ಮಾಡಿಕೊಳ್ಳಲು ನಹಾಯಕವಾಗುತ್ತದೆ. ನಿದ್ಯಾರ್ಥಿಗಳು ಅಧಿವಾರ್ಯ ಮತ್ತು ಅಗತ್ಯತೆಗಳನ್ನು ಗುರುತಿಸಿಕೊಂಡು ತಾವು ಕೂತ ನಿದ್ಯೆಯನ್ನು ರೈನಂದಿನ ಆಭವನದಲ್ಲ ಅನುಸಂಧಾನ ಮಾಡಿಕೊಂಡು ತಂದೆ ತಾಂಬ ಹಾಗೂ ತಮ್ಮ ಅತ್ಯಗಳ ಮುಂದೆ ತಮ್ಮನ್ನು ತಾವು ತೆರೆದುಕೊಳ್ಳಬೇಕು ಎಂದರು.