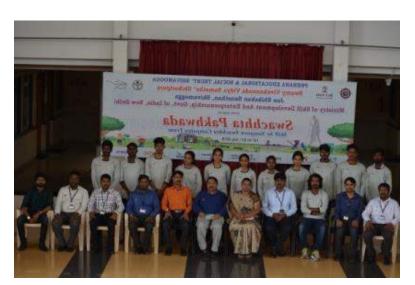

# PES Institute of Advanced Management Studies

( Affiliated to Kuvempu University, Recognized by Govt. of Karnataka)

Website: pestrust.edu.in/pesiams

N H-206, Sagar Road, Shivamogga - 577 204 (Karnataka)

- Sri Uday Kumar unfurled the national flag. This was followed by our National Anthem 'Jan Gan Man' sung by a team of students.
- Dr. R. Nagaraja while addressing the gathering, 26<sup>th</sup> of January is a gala day for every Indian. On 26<sup>th</sup> Jan. 1950, the Constitution of India came into force and our country, India became the Republic. We celebrate this day as a festival every year.
- The program ended with a sincere gratitude to the guests on behalf of the PES trust and proposed a vote of thanks. During the program all Principals, all departmental HODs, Staff members and students were also present at the program.