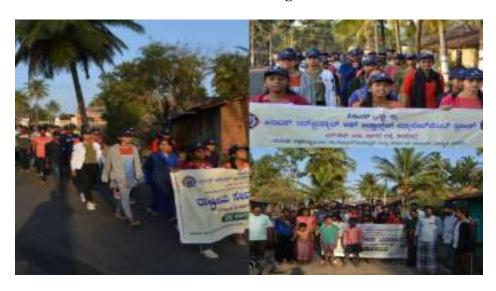

# "ಭಾರತ ಸಂವಿಧಾನಬದ್ಧ ಸರ್ವಸ್ಥತಂತ್ರರಾಷ್ಟ್"

- ಡಾ. ಆರ್ ನಾಗರಾಜ

ವಿಭಿನ್ನ ಭಾಷೆ ಮತ್ತು ಸಂಸ್ಕೃತಿಗಳ ಜನರು ಶಾಂತಿ ಮತ್ತು ಸಾಮರಸ್ವದೊಂದಿಗೆ ವಾಸಿಸುವ ಬಹು ಜನಾಂಗೀಯತೆಯ ಭೂಮಿ ಭಾರತವಾಗಿದೆ. ಭಾರತವು ವಿಶ್ವದಾದ್ಯಂತತನ್ನ ಸಾಂಸ್ಕೃತಿಕ ವೈವಿಧ್ಯತೆ ಮತ್ತು ವರ್ಣರಂಜಿತ ಉತ್ತವಗಳಿಗೆ ಹೆಸರುವಾಸಿಯಾಗಿದೆ ಎಂಬ ಆಶಯದೊಂದಿಗೆ ಪಿಇಎಸ್ ಸಮೂಹ ಸಂಸ್ಥೆಗಳ ವತಿಯಿಂದ 70ನೇ ಗಣರಾಜ್ಯೋತವಕಾರ್ಯಕ್ರಮದಧ್ವಜಾರೋಹಣವನ್ನು ಸಂಸ್ಥೆಯ ಟ್ರಸ್ಟಿಗಳಾದ ಶ್ರೀಯುತ ಉದಯಕುಮಾರ್ ಅವರು ಧ್ವಜಾರೋಹಣವನ್ನುನೆರವೇರಿಸಿ ಸೇರಿರುವಎಲ್ಲರಿಗೂಗಣರಾಜ್ಯೋತವದ ಶುಭಾಷಯವನ್ನು ತಿಳಿಸಿದರು.

ಪಿಇಎಸ್ ಸಮೂಹ ಸಂಸ್ಥೆಯ ಆಡಳಿತಾಧಿಕಾರಿಗಳಾದ ಶ್ರೀಯುತಡಾ. ಆರ್ ನ್ಯಾಗರಾಜಅವರು ಮಾತನಾಡುತ್ತಾ ಭಾರತವು ಸಂವಿಧಾನಬದ್ಧವಾಗಿ ಸರ್ವಸ್ಥತಂತ್ರರಾಷ್ಟ್ರವಾಗಿದ್ದು 1950 ಜನವರಿ 26 ರಂದು ನಮ್ಮರಾಷ್ಟ್ರವು ಸಂವಿಧಾನಕ್ಕನುಗುಣವಾಗಿ ನಡೆಯಲಾರಂಭಿಸಿತು. ಹಾಗಾಗಿ ಈ ದಿನವನ್ನುಗಣರಾಜ್ಯೋತ್ತವ ದಿನವನ್ನಾಗಿಆಚರಿಸುತ್ತೇವೆ. ಈ ದಿನವನ್ನುರಾಷ್ಟ್ರೀಯ ಹಬ್ಬವನ್ನಾಗಿಆಚರಿಸುತ್ತೇವೆಎಂದು ಸಂವಿಧಾನದ ಮೂಲಭೂತ ಆಶಯಗಳನ್ನು ಮನದಟ್ಟುಮಾಡಿಕೊಟ್ಟರು.

ಭಾರತದಲ್ಲಿ ವಿವಿಧ ಧರ್ಮಗಳಿವೆ. ಎಲ್ಲರೂಅವರವರಧರ್ಮವನ್ನು ಆಚರಿಸಬಹುದು. ಭಾರತಜಾತ್ಮಾತೀತರಾಷ್ಟ್ರ. ಭಾರತ ವಿಶ್ವದಲ್ಲೇ ಅತ್ಯುನ್ನತ ರಾಷ್ಟ್ರ. ವಿಶ್ವವೇ ಭಾರತದ ಸಂವಿಧಾನವನ್ನು ಗೌರವಿಸುತ್ತದೆ. ವಿಶ್ವದಲ್ಲಿಯೇ ಭಾರತ ಅತ್ಯಂತ ದೊಡ್ಡ ಗಣರಾಜ್ಮ ಎಂದು ಅದರ ಮಹತ್ವವನ್ನು ಶಾಲೆಯ ಸಮಾಜ ವಿಜ್ಞಾನ ವಿಭಾಗದ ಶಿಕ್ಷಕರಾದ ಶ್ರೀಯುತ ಮಂಜಪಅವರು ಸಾರಿ ಹೇಳಿದರು.

ಪ್ರಿಇಎಸ್ ಪಬ್ಲಿಕ್ ಶಾಲೆಯ 2ನೇ ತರಗತಿ ವಿದ್ಯಾರ್ಥಿಯಾದಉತ್ತವ್ಅವರುಗಣರಾಜ್ಯೋತ್ತವದ ಸಂಪೂರ್ಣಮಾಹಿತಿಯನ್ನು ಮನಕಲಕುವಂತೆ ವಿವರಿಸಿದರು. ಪಿಇಎಸ್ ಸಮೂಹ ಸಂಸ್ಥೆಯಎಲ್ಲಾ ವಿಭಾಗದ ಪ್ರಾಂಶುಪಾಲರು, ಮುಖ್ಯಸ್ಥರು, ಶಿಕ್ಷಕವೃಂದದವರು, ಸಿಬ್ಬಂಧಿವರ್ಗದವರು ವಿದ್ಯಾರ್ಥಿ/ವಿದ್ಯಾರ್ಥಿನಿಯರು ಹಾಜರಿದ್ದರು. ಕನ್ನಡವಿಭಾಗದ ಶಿಕ್ಷಕರಾದ ಶ್ರೀಯುತ ಸುಷೇಣಅವರುಅರ್ಥಮೂರ್ಣವಾಗಿ ಈ ಕಾರ್ಯಕ್ರಮವನ್ನು ನಡೆಸಿಕೊಟ್ಟರು. ದೇಶಭಕ್ತಿಗೀತೆಯನ್ನು ಪ್ರಿಯುಸಿ ವಿಭಾಗದ ವಿದ್ಯಾರ್ಥಿನಿಯರು ಹಾಗೂ ಸಂಗೀತ ಶಿಕ್ಷಕಿ ಶ್ರೀಮತಿ ಸಹನಾ ಅವರು ಸುಶ್ರಾವ್ಯವಾಗಿ ಹಾಡಿದರು.