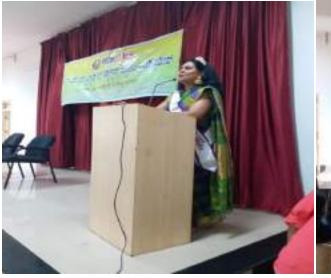

#### National Youth Day- Swami Vivekananda Jayanthi Report

Date: 12-01-2019

| Date           | Name of the Event                                     | Objective of the Event                                                           | Chief Guests                                                      | Target<br>audience                             | No. of<br>Students<br>Participated |
|----------------|-------------------------------------------------------|----------------------------------------------------------------------------------|-------------------------------------------------------------------|------------------------------------------------|------------------------------------|
| 12-01-<br>2019 | (National Youth Day)<br>Swami Vivekananda<br>Jayanthi | To mark the<br>156 <sup>rd</sup> Birth<br>anniversary of<br>Swami<br>Vivekananda | Smt. Arunadevi<br>Joint Secretary,<br>PESITM Trust,<br>Shivamogga | M.Com,<br>BCom,<br>BBA, and<br>BCA<br>students | 130                                |
|                |                                                       |                                                                                  | Sri. Basava<br>Muralasidda<br>swamijji                            |                                                |                                    |

- Sri. Basava Muralasidda Swamijji rightly pointed out that National Youth Day creates awareness and provides knowledge about the rights of people in India. It is a day to educate people to behave properly in the country. The main objective behind the celebration is to make a better future of the country by motivating the youths and spreading the ideas of the Swami Vivekananda.
- Smt. Arunadevi Madam advice to the students about importance of practicing yoga every day. It
  brings together physical and mental disciplines to achieve a peaceful body and mind; it helps manage
  stress and anxiety and keeps you relaxed.

The program started with an invocation song followed by a welcome address and inaugurated by lighting the lamp by all the respected dignitaries on the dais with students in the seminar hall. The program ended with a sincere gratitude to the guests on behalf of the PESIAMS and proposed a vote of thanks. The Principal Dr. K Sailatha, Staff members and students were also present at the program.