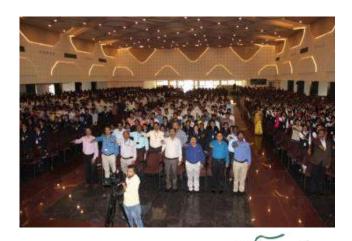

#### Circular

All the students are hereby informed that the 70<sup>th</sup> "Republic Day" will be celebrated on 26-01-2019. All the students are requested to attend the program in the PES-PS Ground, Shivamogga at 7:30 am.

**Report: Republic Day** 

26-01-2019

| Date           | Name of the Event | Objective of the<br>Event                        | Chief Guests                                                              | Target<br>audience         | No. of<br>Students<br>Participate<br>d |
|----------------|-------------------|--------------------------------------------------|---------------------------------------------------------------------------|----------------------------|----------------------------------------|
| 26-01-<br>2019 | Republic Day      | To mark the celebration of the 70th Republic Day | Sri Uday Kumar<br>PES Trustee,<br>Shivamogga                              | All department al Students | 50 Students                            |
|                |                   |                                                  | Dr. R Nagaraja<br>Chief Coordinator,<br>Administration, PES<br>Shivamogga |                            | 22 Faculties                           |