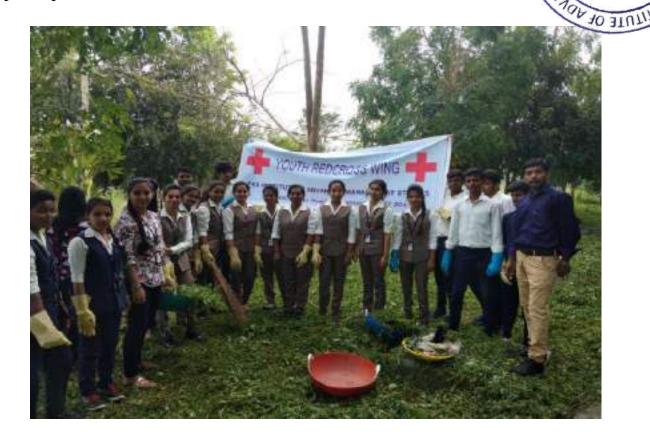

# Report on State Level YRC Girls Motivation Camp-2019

Youth Red Cross Wing of IRCS Mysuru District Branch, organized YRC GIRLS Motivation Camp 2019 from 08/01/2019 to 12/01/2019. For this camp an opportunity was provided to participate 05 Youth Red Cross Girls Volunteers from each university. Totally 153 girls volunteers from different universities participated in the camp.

Mahamayi D Prabhu, II Semester B.Com, of our college attended the Motivation Camp 2019 and other Youth Red Cross Girls Volunteers were deputed from Kuvempu University.

Principal

PES Institute of Advanced Management Studies