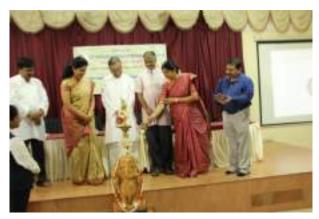

**Report: Republic Day** 

26-01-2019

| Date           | Name of the Event | Objective of the<br>Event                        | Chief Guests                                                              | Target<br>audience         | No. of<br>Students<br>Participate<br>d |
|----------------|-------------------|--------------------------------------------------|---------------------------------------------------------------------------|----------------------------|----------------------------------------|
| 26-01-<br>2019 | Republic Day      | To mark the celebration of the 70th Republic Day | Sri Uday Kumar<br>PES Trustee,<br>Shivamogga                              | All department al Students | 50 Students                            |
|                |                   |                                                  | Dr. R Nagaraja<br>Chief Coordinator,<br>Administration, PES<br>Shivamogga |                            | 22 Faculties                           |

- Sri Uday Kumar unfurled the national flag. This was followed by our National Anthem 'Jan Gan Man' sung by a team of students.
- Dr. R. Nagaraja while addressing the gathering, 26<sup>th</sup> of January is a gala day for every Indian. On 26<sup>th</sup> Jan. 1950, the Constitution of India came into force and our country, India became the Republic. We celebrate this day as a festival every year.
- The program ended with a sincere gratitude to the guests on behalf of the PES trust and proposed a vote of thanks. During the program all Principals, all departmental HODs, Staff members and students were also present at the program.

# "ಭಾರತ ಸಂವಿಧಾನಬದ್ಧ ಸರ್ವಸ್ಥತಂತ್ರರಾಷ್ಟ್"

- ಡಾ. ಆರ್ ನಾಗರಾಜ

ವಿಭಿನ್ನ ಭಾಷೆ ಮತ್ತು ಸಂಸ್ಕೃತಿಗಳ ಜನರು ಶಾಂತಿ ಮತ್ತು ಸಾಮರಸ್ವದೊಂದಿಗೆ ವಾಸಿಸುವ ಬಹು ಜನಾಂಗೀಯತೆಯ ಭೂಮಿ ಭಾರತವಾಗಿದೆ. ಭಾರತವು ವಿಶ್ವದಾದ್ಯಂತತನ್ನ ಸಾಂಸ್ಕೃತಿಕ ವೈವಿಧ್ಯತೆ ಮತ್ತು ವರ್ಣರಂಜಿತ ಉತ್ತವಗಳಿಗೆ ಹೆಸರುವಾಸಿಯಾಗಿದೆ ಎಂಬ ಆಶಯದೊಂದಿಗೆ ಪಿಇಎಸ್ ಸಮೂಹ ಸಂಸ್ಥೆಗಳ ವತಿಯಿಂದ 70ನೇ ಗಣರಾಜ್ಯೋತವಕಾರ್ಯಕ್ರಮದಧ್ವಜಾರೋಹಣವನ್ನು ಸಂಸ್ಥೆಯ ಟ್ರಸ್ಟಿಗಳಾದ ಶ್ರೀಯುತ ಉದಯಕುಮಾರ್ ಅವರು ಧ್ವಜಾರೋಹಣವನ್ನುನೆರವೇರಿಸಿ ಸೇರಿರುವಎಲ್ಲರಿಗೂಗಣರಾಜ್ಯೋತವದ ಶುಭಾಷಯವನ್ನು ತಿಳಿಸಿದರು.

ಪಿಇಎಸ್ ಸಮೂಹ ಸಂಸ್ಥೆಯ ಆಡಳಿತಾಧಿಕಾರಿಗಳಾದ ಶ್ರೀಯುತಡಾ. ಆರ್ ನ್ಯಾಗರಾಜಅವರು ಮಾತನಾಡುತ್ತಾ ಭಾರತವು ಸಂವಿಧಾನಬದ್ಧವಾಗಿ ಸರ್ವಸ್ಥತಂತ್ರರಾಷ್ಟ್ರವಾಗಿದ್ದು 1950 ಜನವರಿ 26 ರಂದು ನಮ್ಮರಾಷ್ಟ್ರವು ಸಂವಿಧಾನಕ್ಕನುಗುಣವಾಗಿ ನಡೆಯಲಾರಂಭಿಸಿತು. ಹಾಗಾಗಿ ಈ ದಿನವನ್ನುಗಣರಾಜ್ಯೋತ್ತವ ದಿನವನ್ನಾಗಿಆಚರಿಸುತ್ತೇವೆ. ಈ ದಿನವನ್ನುರಾಷ್ಟ್ರೀಯ ಹಬ್ಬವನ್ನಾಗಿಆಚರಿಸುತ್ತೇವೆಎಂದು ಸಂವಿಧಾನದ ಮೂಲಭೂತ ಆಶಯಗಳನ್ನು ಮನದಟ್ಟುಮಾಡಿಕೊಟ್ಟರು.