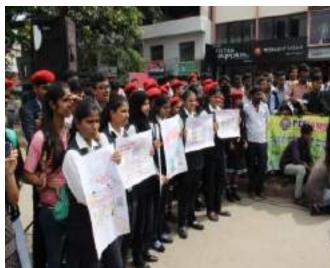

# Report on State Level YRC Girls Motivation Camp-2019

Youth Red Cross Wing of IRCS Mysuru District Branch, organized YRC GIRLS Motivation Camp 2019 from 08/01/2019 to 12/01/2019. For this camp an opportunity was provided to participate 05 Youth Red Cross Girls Volunteers from each university. Totally 153 girls volunteers from different universities participated in the camp.

Mahamayi D Prabhu, II Semester B.Com, of our college attended the Motivation Camp 2019 and other Youth Red Cross Girls Volunteers were deputed from Kuvempu University.

Principal

PES Institute of Advanced Management Studies