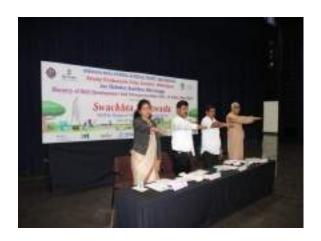

# <u>Celebration of Gandhi Jayanti</u> With Cleanliness Drives

The Youth Red Cross Wing of PESIAMS celebrated the birth anniversary of Mahatma Candhi on 05th October 2018 with cleanliness drives in college campus. Our volunteers cleaned the campus area and the surroundings and they collect plastic bottles, wrappers etc. The plastics collected were disposed-off safely by the volunteers. About 50 students participated.