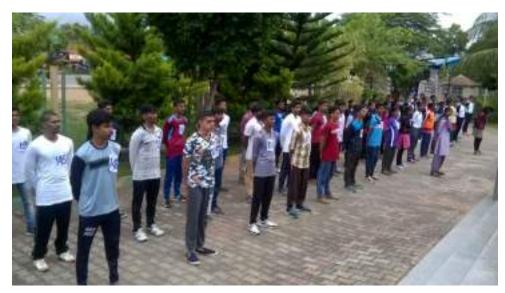

#### Circular

All the students are hereby informed that the 70<sup>th</sup> "Republic Day" will be celebrated on 26-01-2019. All the students are requested to attend the program in the PES-PS Ground, Shivamogga at 7:30 am.

**Report: Republic Day** 

26-01-2019

| Date           | Name of the Event | Objective of the<br>Event                        | Chief Guests                                                              | Target<br>audience         | No. of<br>Students<br>Participate<br>d |
|----------------|-------------------|--------------------------------------------------|---------------------------------------------------------------------------|----------------------------|----------------------------------------|
| 26-01-<br>2019 | Republic Day      | To mark the celebration of the 70th Republic Day | Sri Uday Kumar<br>PES Trustee,<br>Shivamogga                              | All department al Students | 50 Students                            |
|                |                   |                                                  | Dr. R Nagaraja<br>Chief Coordinator,<br>Administration, PES<br>Shivamogga |                            | 22 Faculties                           |