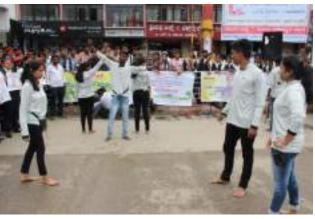

# **ಎಇಎಸ್ ಇನ್ಸ್ಟ್ ಟ್ಯೂಟ್ ಆಫ್ ಉಡ್ಡಾನ್ಸ್ ಡ್ ಮ್ಯಾನೇಜ್ ಮೆಂಟ್ ಸ್ಟರ್ಡೀಸ್**

(ಕುವೆಂದು ವಿಶ್ವವಿದ್ಯಾನಿಲಯದ ಸಂಯೋಜನೆಗೊಳಪಟ್ಟದ ಮತ್ತು ಕರ್ನಾಟಕ ಸರ್ಕಾರದ ಮಾನ್ಯತೆ ಪಡೆದಿದೆ) ಎನ್ ಹೆಚ್ 206, ಸಾಗರ ರಸ್ತೆ, ಶಿವಮೊಗ್ಗ – 577 204 (ಕರ್ನಾಟಕ)

Phone: 8147053085

# PES Institute of Advanced Management Studies

( Affiliated to Kuvempu University, Recognized by Govt. of Karnataka)

Website: pestrust.edu.in/pesiams

N H-206, Sagar Road, Shivamogga - 577 204 (Karnataka)

**Report: Republic Day** 

26-01-2019

| Date           | Name of the Event | Objective of the<br>Event                        | Chief Guests                                                              | Target<br>audience         | No. of<br>Students<br>Participate<br>d |
|----------------|-------------------|--------------------------------------------------|---------------------------------------------------------------------------|----------------------------|----------------------------------------|
| 26-01-<br>2019 | Republic Day      | To mark the celebration of the 70th Republic Day | Sri Uday Kumar<br>PES Trustee,<br>Shivamogga                              | All department al Students | 50 Students                            |
|                |                   |                                                  | Dr. R Nagaraja<br>Chief Coordinator,<br>Administration, PES<br>Shivamogga |                            | 22 Faculties                           |