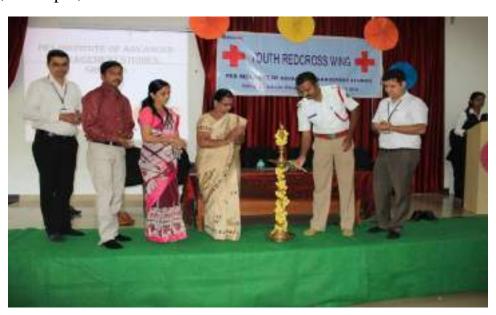

# Report on State Level YRC Girls Motivation Camp-2019

Youth Red Cross Wing of IRCS Mysuru District Branch, organized YRC GIRLS Motivation Camp 2019 from 08/01/2019 to 12/01/2019. For this camp an opportunity was provided to participate 05 Youth Red Cross Girls Volunteers from each university. Totally 153 girls volunteers from different universities participated in the camp.

Mahamayi D Prabhu, II Semester B.Com, of our college attended the Motivation Camp 2019 and other Youth Red Cross Girls Volunteers were deputed from Kuvempu University.

Principal

PES Institute of Advanced Management Studies