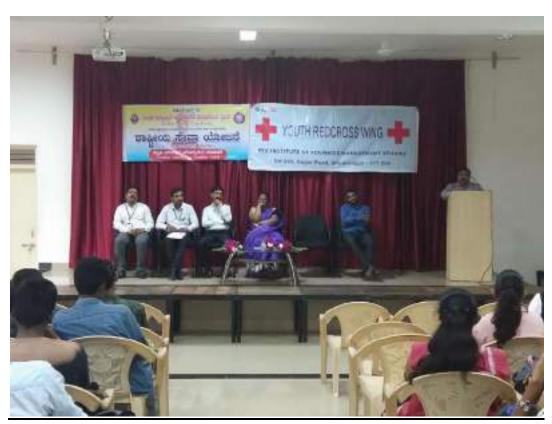

**Report: Republic Day** 

26-01-2019

| Date           | Name of the Event | Objective of the<br>Event                        | Chief Guests                                                              | Target<br>audience         | No. of<br>Students<br>Participate<br>d |
|----------------|-------------------|--------------------------------------------------|---------------------------------------------------------------------------|----------------------------|----------------------------------------|
| 26-01-<br>2019 | Republic Day      | To mark the celebration of the 70th Republic Day | Sri Uday Kumar<br>PES Trustee,<br>Shivamogga                              | All department al Students | 50 Students                            |
|                |                   |                                                  | Dr. R Nagaraja<br>Chief Coordinator,<br>Administration, PES<br>Shivamogga |                            | 22 Faculties                           |

- Sri Uday Kumar unfurled the national flag. This was followed by our National Anthem 'Jan Gan Man' sung by a team of students.
- Dr. R. Nagaraja while addressing the gathering, 26<sup>th</sup> of January is a gala day for every Indian. On 26<sup>th</sup> Jan. 1950, the Constitution of India came into force and our country, India became the Republic. We celebrate this day as a festival every year.
- The program ended with a sincere gratitude to the guests on behalf of the PES trust and proposed a vote of thanks. During the program all Principals, all departmental HODs, Staff members and students were also present at the program.