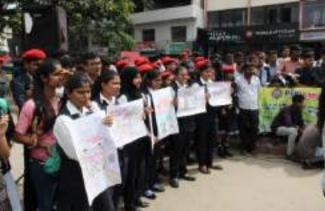

#### Circular

All the students are hereby informed that the 70<sup>th</sup> "Republic Day" will be celebrated on 26-01-2019. All the students are requested to attend the program in the PES-PS Ground, Shivamogga at 7:30 am.

**Report: Republic Day** 

26-01-2019

| Date           | Name of the Event | Objective of the<br>Event                        | Chief Guests                                                              | Target<br>audience         | No. of<br>Students<br>Participate<br>d |
|----------------|-------------------|--------------------------------------------------|---------------------------------------------------------------------------|----------------------------|----------------------------------------|
| 26-01-<br>2019 | Republic Day      | To mark the celebration of the 70th Republic Day | Sri Uday Kumar<br>PES Trustee,<br>Shivamogga                              | All department al Students | 50 Students                            |
|                |                   |                                                  | Dr. R Nagaraja<br>Chief Coordinator,<br>Administration, PES<br>Shivamogga |                            | 22 Faculties                           |

- Sri Uday Kumar unfurled the national flag. This was followed by our National Anthem 'Jan Gan Man' sung by a team of students.
- Dr. R. Nagaraja while addressing the gathering, 26<sup>th</sup> of January is a gala day for every Indian. On 26<sup>th</sup> Jan. 1950, the Constitution of India came into force and our country, India became the Republic. We celebrate this day as a festival every year.
- The program ended with a sincere gratitude to the guests on behalf of the PES trust and proposed a vote of thanks. During the program all Principals, all departmental HODs, Staff members and students were also present at the program.