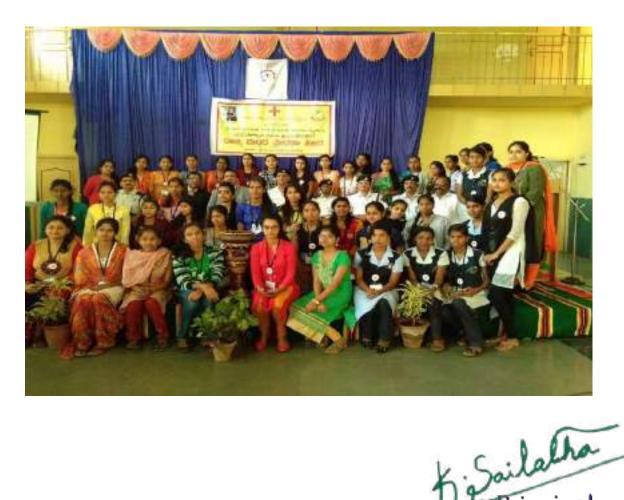

# Report on State Level YRC Girls Motivation Camp-2019

Youth Red Cross Wing of IRCS Mysuru District Branch, organized YRC GIRLS Motivation Camp 2019 from 08/01/2019 to 12/01/2019. For this camp an opportunity was provided to participate 05 Youth Red Cross Girls Volunteers from each university. Totally 153 girls volunteers from different universities participated in the camp.

Mahamayi D Prabhu, II Semester B.Com, of our college attended the Motivation Camp 2019 and other Youth Red Cross Girls Volunteers were deputed from Kuvempu University.

Principal

PES Institute of Advanced Management Studies