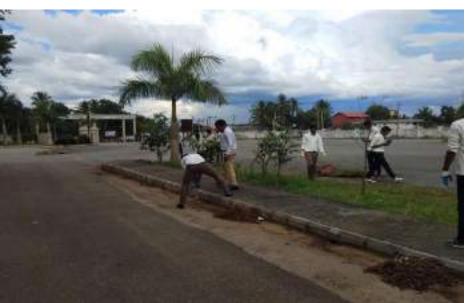

### **Celebration of Swachh Bharat Divas**

The Prime Minister of India, Shri Narendra Modi, launched the Swachh Bharat Mission on 2nd October, 2014, for creating awareness among the public about the cleanliness. The Mission aims to achieve a Swachh Bharat by 2019 as a fitting tribute to Mahatma Gandhi on his 150th birth anniversary.

The Youth Red Cross Unit of our college organized an activity to promote "Swachh Bharat Abhiyan" lieu of Swachh Bharat Abhiyaan in Lion Safari, Tyavarekoppa, Shimoga. On this occasion Youth Red Cross volunteers cleaned the campus. The students took the initiative to clean the Safari surroundings.