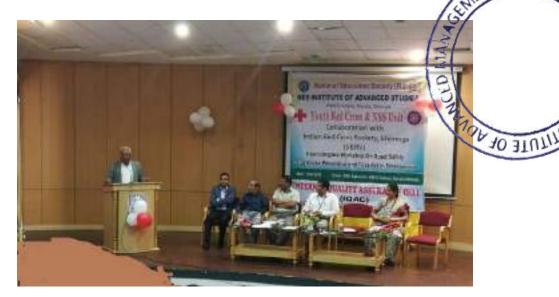

#### National Youth Day- Swami Vivekananda Jayanthi Report

Date: 12-01-2019

| Date           | Name of the Event                                     | Objective of the Event                                                           | Chief Guests                                                      | Target<br>audience                             | No. of<br>Students<br>Participated |
|----------------|-------------------------------------------------------|----------------------------------------------------------------------------------|-------------------------------------------------------------------|------------------------------------------------|------------------------------------|
| 12-01-<br>2019 | (National Youth Day)<br>Swami Vivekananda<br>Jayanthi | To mark the<br>156 <sup>rd</sup> Birth<br>anniversary of<br>Swami<br>Vivekananda | Smt. Arunadevi<br>Joint Secretary,<br>PESITM Trust,<br>Shivamogga | M.Com,<br>BCom,<br>BBA, and<br>BCA<br>students | 130                                |
|                |                                                       |                                                                                  | Sri. Basava<br>Muralasidda<br>swamijji                            |                                                |                                    |

- Sri. Basava Muralasidda Swamijji rightly pointed out that National Youth Day creates awareness and provides knowledge about the rights of people in India. It is a day to educate people to behave properly in the country. The main objective behind the celebration is to make a better future of the country by motivating the youths and spreading the ideas of the Swami Vivekananda.
- Smt. Arunadevi Madam advice to the students about importance of practicing yoga every day. It
  brings together physical and mental disciplines to achieve a peaceful body and mind; it helps manage
  stress and anxiety and keeps you relaxed.

The program started with an invocation song followed by a welcome address and inaugurated by lighting the lamp by all the respected dignitaries on the dais with students in the seminar hall. The program ended with a sincere gratitude to the guests on behalf of the PESIAMS and proposed a vote of thanks. The Principal Dr. K Sailatha, Staff members and students were also present at the program.