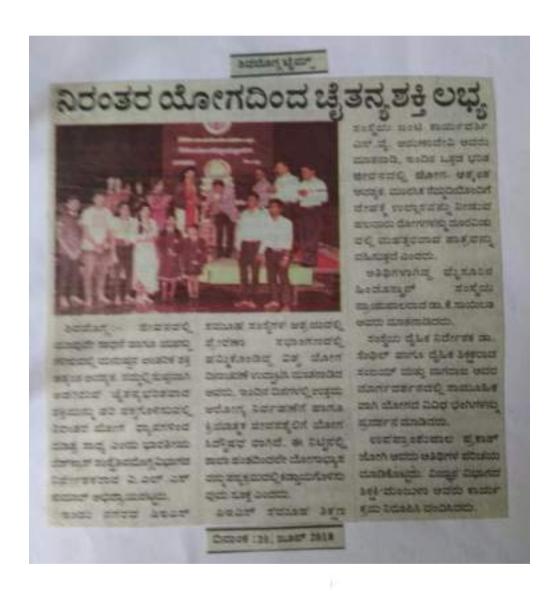

# ವಿದ್ಯಾರ್ಥಿರಳು ಅತ್ಯಾವಲೋಕವ ಮಾಡಿಕೊಳ್ಳಲು ಕರೆ ಪರಮ ಪೂಟ್ನ ಶ್ರೀ ಇನವ ಮರುಳಕಿದ್ದ ವ್ಯಾಮೀಕ

ರಾರ್ಯಕ್ರಮಗಳು ಕೇವೂ ವಾಂಕೇತಿಕ ಜಿಕ್ಕರಣಿಗಳು ಮಾತ್ರ ಜಿಗಿರರೇ ವಿದ್ಯಾರ್ಥಿಗಳು ತಮ್ಮ ನಿತ್ಯ ಭರುಕಿನಲ್ಲಿ ವಿವೇಧಾನಂದರವರ ಅಂತನೆಗಳನ್ನು ರೂಡಿಸಿಕೊಳ್ಳಬೇಕು ಎಂದು ವಿಜಎನ್ ಜ್ರಹ್ನನ ಅಂಜ ಕಾರ್ಯಕರ್ತಿಗಳಾರ ಶ್ರೀಮತಿ ಎನ್.ಮೈ ಜರುಣಾರೇವಿಯವರು ರಾಷ್ಟ್ರೀಯ ನೇವಾ ಯೋಚನೆಯ ಪ್ರಚಿಕರ ಪತಿಯುಂದ ಜಯೋಜಿಸಿದ್ದ ರಾಷ್ಟ್ರೀಯ ಯುವ ದಿವಾಕರಣೆಯನ್ನು ದಿವಾಂಕ: 12~01~2019 ರಂದು ಖುದ್ದಾಣಸಿ ಮಾತವಾಡಿದರು. ಪ್ರತಿನಿತ್ಯ ಯೋಗಾಲ್ಯಾನರಲ್ಲಿ ತೊಡಗುವುದರಿಂದ ರಾಷ್ಟ್ರನ, ಬಿಕಾಗ್ರಚಿತ್ರತೆ ರೈರ್ಯ ಮುಂತಾದ ಸಂಪ್ರಾರಗಳನ್ನು ಬೆಳೆಸಿಕೊಳ್ಳಬಹುರು ಎಂದು ಸಂಪ್ರ

ಪರಮ ಪೂಟ್ಯ ಶ್ರೀ ಭವದ ಮರುಆಶಿರ್ಧ ವ್ಯಾಮೀಜಯವರು ತಮ್ಮ ಅರ್ಶಿವಕ್ತವರಲ್ಲಿ ಮುಂದಿನ ವರ್ಷ ಭಾರತ ರೇಶವನ್ನು ಯುವ ರಾಷ್ಟ್ರ ಎಂದು ಹೋಷಿನದಾಗುತ್ತಿದ್ದು, ಯುವ ಕಾಡ್ವು ಎಂದು ಕರೆಸಿಕೊಳ್ಳುವಂತಾಗಲೇಕು ಎಂದು ನಿದ್ಯಾಥಿಗಳಿಗೆ ಕರೆ ನೀಡಿರರು. ನಿದ್ಯಾರ್ಥಿಗಳು ಯಾವಾಗಲೂ ಸಂಘರ್ಣ ಜಾಗ್ಯತರಿಂದ ಬರಲೇಕು. ಆಗತ್ತನ್ನು ಯಾವಾಗಲೂ ಕುತ್ಯೂಕುಲಿಂದ ನೋಡಲೇಕು. ತೆರೆದ ಕಣ್ಣು ತೆರೆದ ಸ್ವರಯರಿಂದ ದ್ರಹಿಸಿಕೊಳ್ಳಬೇಕಂಬ ಸಂಭಾವನ್ನು ಭೆಳೆಸಿಕೊಳ್ಳಬೇಕು. ನಿದ್ಯಾರ್ಥಿಗಳಿಗೆ ಸಮಾಜರಲ್ಲ ವಾವಾ ಅಕರ್ಷಣೆಗಳು ಬರ್ಧರೂ ಕೂಡ ಅಮೂಲ್ಯವಾದ ಬರುಕಿನ ದಾರಿಯನ್ನು ಕಂಡುಕೊಳ್ಳಬೇಕಾಗಿರೆ. ನಿದ್ಯಾರ್ಥಿಗಳು ಕೀಳೆರೆಮೆಯನ್ನು ತೊರೆದು, ಅಪಾರವಾದ ಅತ್ಯ ನಿಶ್ವಾಮ, ಅತ್ಯ ಸ್ಟ್ರೆರ್ಯ ಭೆಳೆಸಿಕೊಳ್ಳಬೇಕು. ಸೂಜಿ ಪ್ರಾರ್ಥನೆಗಳಂತಹ ಸಂಸ್ಥಾರಗಳು ನಿದ್ಯಾರ್ಥಿಗಳಿಗೆ ಅತ್ಯಾವರೋಕನ ಮಾಡಿಕೊಳ್ಳಲು ನಹಾಯಕವಾಗುತ್ತದೆ. ನಿದ್ಯಾರ್ಥಿಗಳು ಅಧಿವಾರ್ಯ ಮತ್ತು ಅಗತ್ಯತೆಗಳನ್ನು ಗುರುತಿಸಿಕೊಂಡು ತಾವು ಕೂತ ನಿದ್ಯೆಯನ್ನು ರೈನಂದಿನ ಆಭವನದಲ್ಲ ಅನುಸಂಧಾನ ಮಾಡಿಕೊಂಡು ತಂದೆ ತಾಂಬ ಹಾಗೂ ತಮ್ಮ ಅತ್ಯಗಳ ಮುಂದೆ ತಮ್ಮನ್ನು ತಾವು ತೆರೆದುಕೊಳ್ಳಬೇಕು ಎಂದರು.

್ರಪ್ರವಾಭರ ನಿನಿರ ಕ್ಷೇತ್ರರಲ್ಲ ಅತ್ಯುವುತ ವ್ಯಾಪವನ್ನು ತಲುಪಿರ ನಿಶೇಷ ವಾರವೆಯನ್ನು ಮಾಡಿರುವ ಅಪ್ಪಿ ವ್ಯಾತಿ. - ಖುರ್ಜ-ಖುಡಿಲೆಇಲ್ಲ ಒಲ್ಲೇಜರಿ, ಮರುಕರ, ಭಾಷಣರ ಐಇಲಿಇಇ ಕ್ರಾಣಕ್ತ ಜಣಕಡಿಸಡಿಡಿಇಇನಾಡಿ ಇವರುಗಳನ್ನು - ಪ್ರವೃತ್ತಿಸಲಾಯಿತು.

ತಮ್ಮ ವಿದ್ಯಾಭ್ಯಾವರ ಜೊತೆಗೆ ಜೈನ್ ಜಾವನ್ನು ಹೇಗೆ ತಮ್ಮ ಜೀವನರಲ್ಲ ಸಮತೋಬನವನ್ನು ಕಾಂಬ್ಬರಿಸಿಕೊಂಡಿರಿ? ಎಂಬ ವಿದ್ಯಾರ್ಥಿಯ ಪ್ರಶ್ನೆಗೆ ವ್ಯ್ಯಾನಿಯವರು ಜೈನ್ ಜಾ ಜಡುವುರರಿಂರ ನನಗೆ ವಿದ್ಯಾಭ್ಯಾನರಲ್ಲ ಬಕ್ಕಾರತೆ ಹೆಚ್ತಾಯಿತು. ವಿರೇಶಗಳಲ್ಲ ಪ್ರಶ್ನರ ಜೊತೆಗೆ ಜೈನ್ ಜಾವನ್ನು ಪೇರಿಸಿದ್ದಾರೆ. ಈ ಪಂಭಿಂಧ ಕರ್ವಾಣಕ ರಾಜ್ಯರಲ್ಲೂ ಬರರ ಭಗ್ಗೆ ಪ್ರತ್ಯಾವನೆ ನಡೆಯುತ್ತಿರುವುರು ಕೇಣ ಭಂದಿರೆ ಎಂದು ಉತ್ತರಿಸಿದರು.

ವಿಶೇಷ ವಾರವೆಯನ್ನು ಮಾಡಿದ ವಾರಕರುಗಳ ಕೊತೆ ವಿದ್ಯಾರ್ಥಿಗಳು ಬಂದಿನ ವಿದ್ಯಾಭ್ಯಾವಕ್ಕೂ ವಾವು ಪಡೆಯುತ್ತಿರುವ ಕೆ.ಏಪಕ್ಕೂ ಪಂಭಾರವೇ ಬಲ್ಲದಿರುವ ಬಗ್ಗೆ ವಿದ್ಯಾರ್ಥಿಗಳು ಪ್ರಶ್ನೆ ಕೇಳಲಾಗ ಪ್ರತಿಯೊಂದು ಕೂಕೆಯೂ ಒಂದಲ್ಲ ಒಂದು ರೀತಿಯಲ್ಲ ಅನುರವವಾಗಿ ವಮ್ಮ ಕಾರ್ಯಕ್ಕೆ ವೆರವಾಗುತ್ತದೆ ವಾವು ಕೂಯುವ

TATE OF NO HUI ವಿದ್ಯಾಧ್ರಾನವು ಎಂದಿಗೂ ವ್ಯರ್ಥವಾಗುವುದಿಲ್ಲ ಎಂದು ವಿದ್ಯಾರ್ಥಿಗಳಿಗೆ ನಲಹೆ ಹೀದೆ ನೀಡಿದರು. ಕಾರ್ಯಕ್ರಮವು ಯಶಸ್ವಿಗೊಂಡಿತು.

ಕಾರ್ಯಕ್ರಮರಲ್ಲ ಕಾಬೇಕರ ಫ್ರಾಂಕುಫಾಬರಾರ ಡಾ. ಕೆ. ಫ್ರಾಂಬಬತ, ಕಾಬೇಕರ ರಾಷ್ಟ್ರೀಯ ಸೇವಾ ಯೋಚರೆ ಘಟಕರ ಕಾರ್ಯಕ್ರಮಾಧಿಕಾರಿಗಳಾರ ಶ್ರೀ ಶತೀಶ್ ವಿ, ಅಧ್ಯಾಫಕ, ಅಧ್ಯಾಫಕೇತರ ವರ್ಗರವರು ವಿದ್ಯಾರ್ಥಿಗಳು කුෂුවල්රා. <del>ජා</del>. කුලෙනු ಷ್ಟಾರ್ಥಿವಿ, ಕು. ವೃಷ್ಣಿ ವ್ವಾಗತಿವಿ, ಕು. ದನ್ನಡ ವಂರಿಪಿ, ರೀಫರ್ ಕಾರ್ಯಕ್ರಮವನ್ನು ನಿರೂಪಿಸಿದರು.