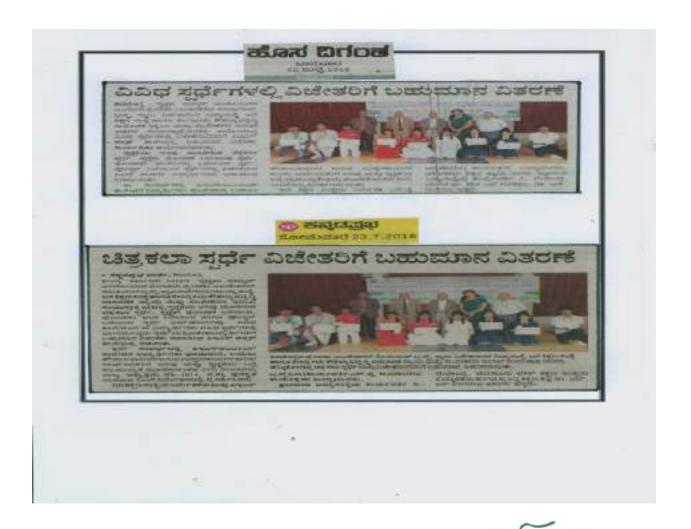

ed vote of thanks.

A creative street play enacted by the students of PESIAMS College and directed by a budding artist Sri Nagaraj Neel, Karnataka State Best Actor Awardee of 2014,



Website: pestrust.edu.in/pesiams

ಎಇಎಸ್ ಇನ್**ಫಿಟ್ಯಾಟ್ ಆಫ್ ಅರ್ಥಾನ್ಸ್**ಡ್ ಮ್ಯಾನೇಜ್ಮಾಎಟ್ ಸ್ಥಡೀಸ್

(ಸಿಸರಿಕು ವಿಶ್ವದಿಲ್ಲಾನಿಲಯದ ಕುಮೋಜನೆಗೊಳಸುತ್ತಿದೆ ಮತ್ತು ಕರ್ನಾಟಕ ಚರ್ಕಾರದ ಮಾವುತ ಮನೆಯ) ಎನ್ ಜೆಚ್ 206, ಸಾಗರ ರಸ್ತೆ, ಶಿವಮೊಗ್ಗ - 577 204 (ಕರ್ನಾಟಕ)

Phone: 8147053085 PES Institute of Advanced Management Studies

( Affiliated to Kuvempu University, Recognized by Govt. of Kamataka)

N H-206, Sagar Road, Shivamogga - 577 204 (Karnataka)

TOP TO HILL

highlighting the importance of cleanliness among the public and promoting the concept of awareness about harmful effects of smoking and open defecation was also held on the occasion.





**ಎಇಎಸ್ ಇನ್ಫ್ಲ್ಯೂಟ್ ಆಫ್ ಅಡ್ವಾನ್ಫ್ ಮ್ಯಾನೇಜ್ ಮಂಡ್ ಸ್ಥಡೀಸ್** 

(Million Egitos/Lustra indusedriansign cosp source menter cospi colitici) PES Institute of Advanced Management Studies

(Affiliated to Kuvempu University, Recognized by Gord, of Kamerick)

JAWA

CONTRACTO SO SIN

N H-206, Sagar Road, Shivamogga - 577 204 (Karnataka)

Website: pestrust edu in/pesiams

## Swachhata Pakhwada Programme – Attending Students of PESIAMS

| Sl. No. | Students                      |
|---------|-------------------------------|
| 1       | MAHAMMAYI D PRABHU            |
| 2       | NIHARIKA BYRAPLY<br>YATHIRAJU |
| 3       | SAMPADA R.M                   |
| 4       | SUHANI A                      |
| 5       | SUSHMITHA R.P                 |
| 6       | HARSHITHA M                   |
| 7       | SHWET