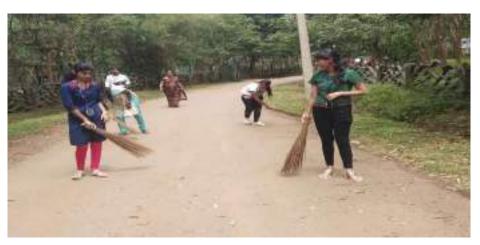

### **Celebration of Swachh Bharat Divas**

The Prime Minister of India, Shri Narendra Modi, launched the Swachh Bharat Mission on 2nd October, 2014, for creating awareness among the public about the cleanliness. The Mission aims to achieve a Swachh Bharat by 2019 as a fitting tribute to Mahatma Gandhi on his 150th birth anniversary.

The Youth Red Cross Unit of our college organized an activity to promote "Swachh Bharat Abhiyan" lieu of Swachh Bharat Abhiyaan in Lion Safari, Tyavarekoppa, Shimoga. On this occasion Youth Red Cross volunteers cleaned the campus. The students took the initiative to clean the Safari surroundings.