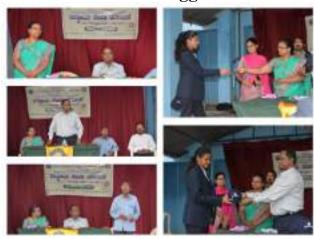

#### National Youth Day- Swami Vivekananda Jayanthi Report

Date: 12-01-2019

| Date           | Name of the Event                                     | Objective of the Event                                                           | Chief Guests                                                      | Target<br>audience                             | No. of<br>Students<br>Participated |
|----------------|-------------------------------------------------------|----------------------------------------------------------------------------------|-------------------------------------------------------------------|------------------------------------------------|------------------------------------|
| 12-01-<br>2019 | (National Youth Day)<br>Swami Vivekananda<br>Jayanthi | To mark the<br>156 <sup>rd</sup> Birth<br>anniversary of<br>Swami<br>Vivekananda | Smt. Arunadevi<br>Joint Secretary,<br>PESITM Trust,<br>Shivamogga | M.Com,<br>BCom,<br>BBA, and<br>BCA<br>students | 130                                |
|                |                                                       |                                                                                  | Sri. Basava<br>Muralasidda<br>swamijji                            |                                                |                                    |

- Sri. Basava Muralasidda Swamijji rightly pointed out that National Youth Day creates awareness and provides knowledge about the rights of people in India. It is a day to educate people to behave properly in the country. The main objective behind the celebration is to make a better future of the country by motivating the youths and spreading the ideas of the Swami Vivekananda.
- Smt. Arunadevi Madam advice to the students about importance of practicing yoga every day. It
  brings together physical and mental disciplines to achieve a peaceful body and mind; it helps manage
  stress and anxiety and keeps you relaxed.

The program started with an invocation song followed by a welcome address and inaugurated by lighting the lamp by all the respected dignitaries on the dais with students in the seminar hall. The program ended with a sincere gratitude to the guests on behalf of the PESIAMS and proposed a vote of thanks. The Principal Dr. K Sailatha, Staff members and students were also present at the program.