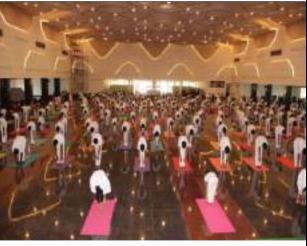

#### National Youth Day- Swami Vivekananda Jayanthi Report

Date: 12-01-2019

| Date           | Name of the Event                                     | Objective of the Event                                                           | Chief Guests                                                      | Target<br>audience                             | No. of<br>Students<br>Participated |
|----------------|-------------------------------------------------------|----------------------------------------------------------------------------------|-------------------------------------------------------------------|------------------------------------------------|------------------------------------|
| 12-01-<br>2019 | (National Youth Day)<br>Swami Vivekananda<br>Jayanthi | To mark the<br>156 <sup>rd</sup> Birth<br>anniversary of<br>Swami<br>Vivekananda | Smt. Arunadevi<br>Joint Secretary,<br>PESITM Trust,<br>Shivamogga | M.Com,<br>BCom,<br>BBA, and<br>BCA<br>students | 130                                |
|                |                                                       |                                                                                  | Sri. Basava<br>Muralasidda<br>swamijji                            |                                                |                                    |

- Sri. Basava Muralasidda Swamijji rightly pointed out that National Youth Day creates awareness and provides knowledge about the rights of people in India. It is a day to educate people to behave properly in the country. The main objective behind the celebration is to make a better future of the country by motivating the youths and spreading the ideas of the Swami Vivekananda.
- Smt. Arunadevi Madam advice to the students about importance of practicing yoga every day. It
  brings together physical and mental disciplines to achieve a peaceful body and mind; it helps manage
  stress and anxiety and keeps you relaxed.

The program started with an invocation song followed by a welcome address and inaugurated by lighting the lamp by all the respected dignitaries on the dais with students in the seminar hall. The program ended with a sincere gratitude to the guests on behalf of the PESIAMS and proposed a vote of thanks. The Principal Dr. K Sailatha, Staff members and students were also present at the program.