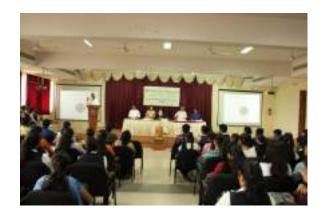

**Report: Republic Day** 

26-01-2019

| Date           | Name of the Event | Objective of the<br>Event                        | Chief Guests                                                              | Target<br>audience         | No. of<br>Students<br>Participate<br>d |
|----------------|-------------------|--------------------------------------------------|---------------------------------------------------------------------------|----------------------------|----------------------------------------|
| 26-01-<br>2019 | Republic Day      | To mark the celebration of the 70th Republic Day | Sri Uday Kumar<br>PES Trustee,<br>Shivamogga                              | All department al Students | 50 Students                            |
|                |                   |                                                  | Dr. R Nagaraja<br>Chief Coordinator,<br>Administration, PES<br>Shivamogga |                            | 22 Faculties                           |

- Sri Uday Kumar unfurled the national flag. This was followed by our National Anthem 'Jan Gan Man' sung by a team of students.
- Dr. R. Nagaraja while addressing the gathering, 26<sup>th</sup> of January is a gala day for every Indian. On 26<sup>th</sup> Jan. 1950, the Constitution of India came into force and our country, India became the Republic. We celebrate this day as a festival every year.
- The program ended with a sincere gratitude to the guests on behalf of the PES trust and proposed a vote of thanks. During the program all Principals, all departmental HODs, Staff members and students were also present at the program.

# "ಭಾರತ ಸಂವಿಧಾನಬದ್ಧ ಸರ್ವಸ್ಥತಂತ್ರರಾಷ್ಟ್"

- ಡಾ. ಆರ್ ನಾಗರಾಜ

ವಿಭಿನ್ನ ಭಾಷೆ ಮತ್ತು ಸಂಸ್ಕೃತಿಗಳ ಜನರು ಶಾಂತಿ ಮತ್ತು ಸಾಮರಸ್ವದೊಂದಿಗೆ ವಾಸಿಸುವ ಬಹು ಜನಾಂಗೀಯತೆಯ ಭೂಮಿ ಭಾರತವಾಗಿದೆ. ಭಾರತವು ವಿಶ್ವದಾದ್ಯಂತತನ್ನ ಸಾಂಸ್ಕೃತಿಕ ವೈವಿಧ್ಯತೆ ಮತ್ತು ವರ್ಣರಂಜಿತ ಉತ್ತವಗಳಿಗೆ ಹೆಸರುವಾಸಿಯಾಗಿದೆ ಎಂಬ ಆಶಯದೊಂದಿಗೆ ಪಿಇಎಸ್ ಸಮೂಹ ಸಂಸ್ಥೆಗಳ ವತಿಯಿಂದ 70ನೇ ಗಣರಾಜ್ಯೋತವಕಾರ್ಯಕ್ರಮದಧ್ವಜಾರೋಹಣವನ್ನು ಸಂಸ್ಥೆಯ ಟ್ರಸ್ಟಿಗಳಾದ ಶ್ರೀಯುತ ಉದಯಕುಮಾರ್ ಅವರು ಧ್ವಜಾರೋಹಣವನ್ನುನೆರವೇರಿಸಿ ಸೇರಿರುವಎಲ್ಲರಿಗೂಗಣರಾಜ್ಯೋತವದ ಶುಭಾಷಯವನ್ನು ತಿಳಿಸಿದರು.

ಪಿಇಎಸ್ ಸಮೂಹ ಸಂಸ್ಥೆಯ ಆಡಳಿತಾಧಿಕಾರಿಗಳಾದ ಶ್ರೀಯುತಡಾ. ಆರ್ ನ್ಯಾಗರಾಜಅವರು ಮಾತನಾಡುತ್ತಾ ಭಾರತವು ಸಂವಿಧಾನಬದ್ಧವಾಗಿ ಸರ್ವಸ್ಥತಂತ್ರರಾಷ್ಟ್ರವಾಗಿದ್ದು 1950 ಜನವರಿ 26 ರಂದು ನಮ್ಮರಾಷ್ಟ್ರವು ಸಂವಿಧಾನಕ್ಕನುಗುಣವಾಗಿ ನಡೆಯಲಾರಂಭಿಸಿತು. ಹಾಗಾಗಿ ಈ ದಿನವನ್ನುಗಣರಾಜ್ಯೋತ್ತವ ದಿನವನ್ನಾಗಿಆಚರಿಸುತ್ತೇವೆ. ಈ ದಿನವನ್ನುರಾಷ್ಟ್ರೀಯ ಹಬ್ಬವನ್ನಾಗಿಆಚರಿಸುತ್ತೇವೆಎಂದು ಸಂವಿಧಾನದ ಮೂಲಭೂತ ಆಶಯಗಳನ್ನು ಮನದಟ್ಟುಮಾಡಿಕೊಟ್ಟರು.