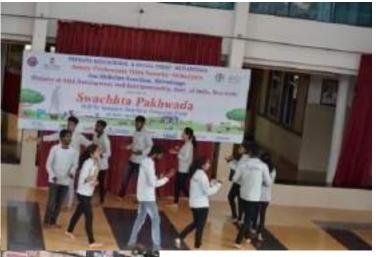

# PES Institute of Advanced Management Studies

( Affiliated to Kuvempu University, Recognized by Govt. of Karnataka)

Website: pestrust.edu.in/pesiams

N H-206, Sagar Road, Shivamogga - 577 204 (Karnataka)

**Report: Republic Day** 

26-01-2019

| Date           | Name of the Event | Objective of the<br>Event                        | Chief Guests                                                              | Target<br>audience         | No. of<br>Students<br>Participate<br>d |
|----------------|-------------------|--------------------------------------------------|---------------------------------------------------------------------------|----------------------------|----------------------------------------|
| 26-01-<br>2019 | Republic Day      | To mark the celebration of the 70th Republic Day | Sri Uday Kumar<br>PES Trustee,<br>Shivamogga                              | All department al Students | 50 Students                            |
|                |                   |                                                  | Dr. R Nagaraja<br>Chief Coordinator,<br>Administration, PES<br>Shivamogga |                            | 22 Faculties                           |

- Sri Uday Kumar unfurled the national flag. This was followed by our National Anthem 'Jan Gan Man' sung by a team of students.
- Dr. R. Nagaraja while addressing the gathering, 26<sup>th</sup> of January is a gala day for every Indian. On 26<sup>th</sup> Jan. 1950, the Constitution of India came into force and our country, India became the Republic. We celebrate this day as a festival every year.
- The program ended with a sincere gratitude to the guests on behalf of the PES trust and proposed a vote of thanks. During the program all Principals, all departmental HODs, Staff members and students were also present at the program.